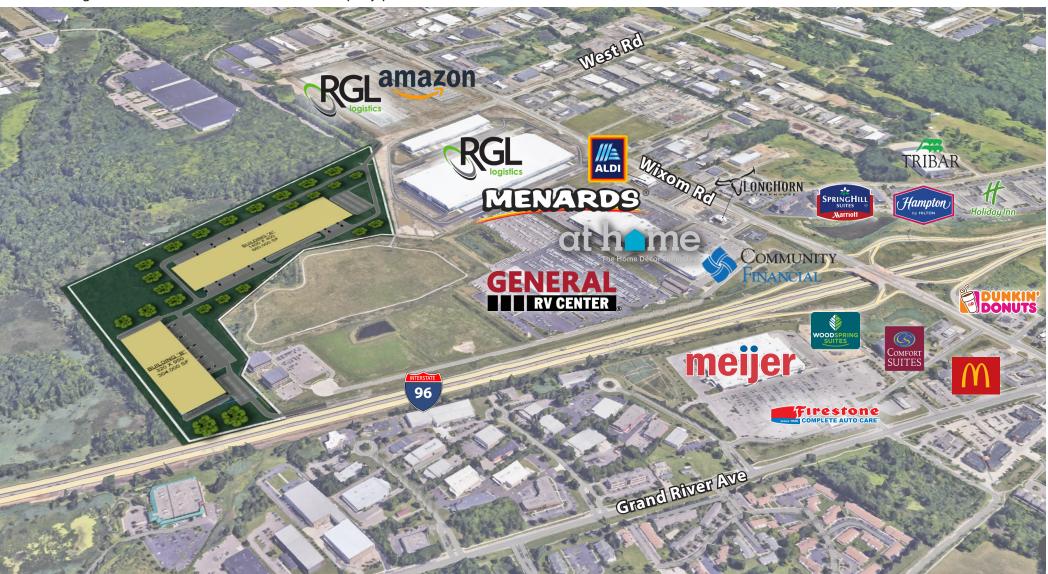

## INDUSTRIAL / MANUFACTURING WIXOM RD & I-96 | WIXOM , MI

Future business park providing multiple build-to-suit opportunities with potential Rail access to site. This location is at the intersection of Wixom Road and I-96 in Wixom, Michigan. It's the best parcel of commercial land in Oakland County available for the development of commercial structures. The existing infrastructure makes this location uniquely positioned in the Greater Detroit market.