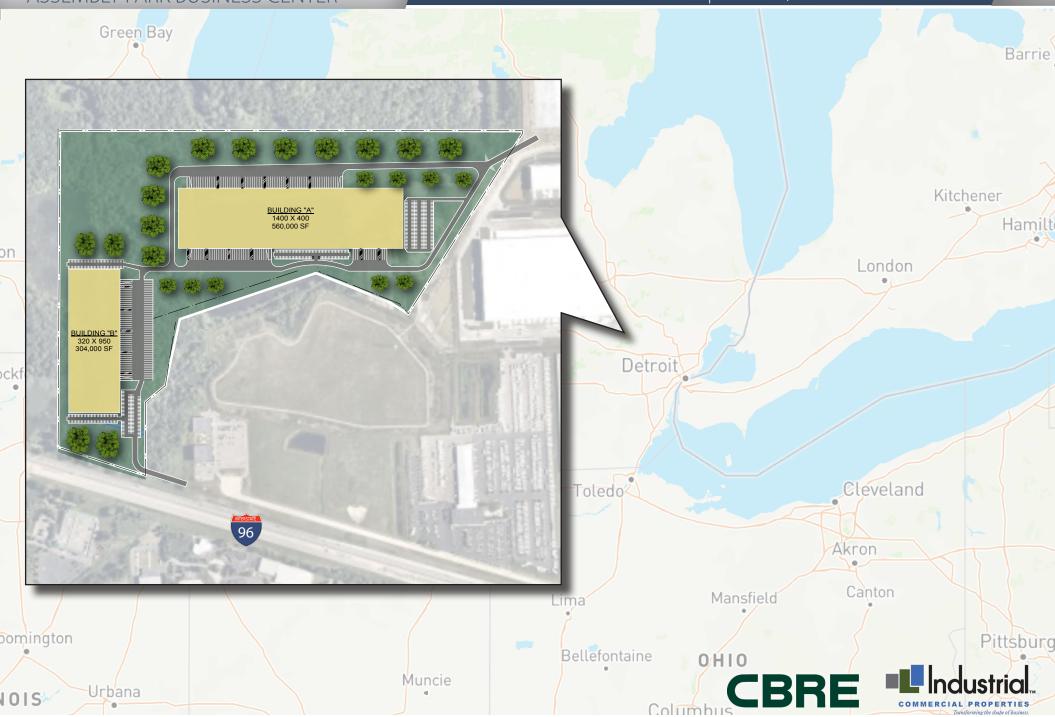

## INDUSTRIAL / MANUFACTURING WIXOM RD & I-96 | WIXOM , MI

Future business park providing multiple build-to-suit opportunities with potential Rail access to site. This location is at the intersection of Wixom Road and I-96 in Wixom, Michigan. It's the best parcel of commercial land in Oakland County available for the development of commercial structures. The existing infrastructure makes this location uniquely positioned in the Greater Detroit market.