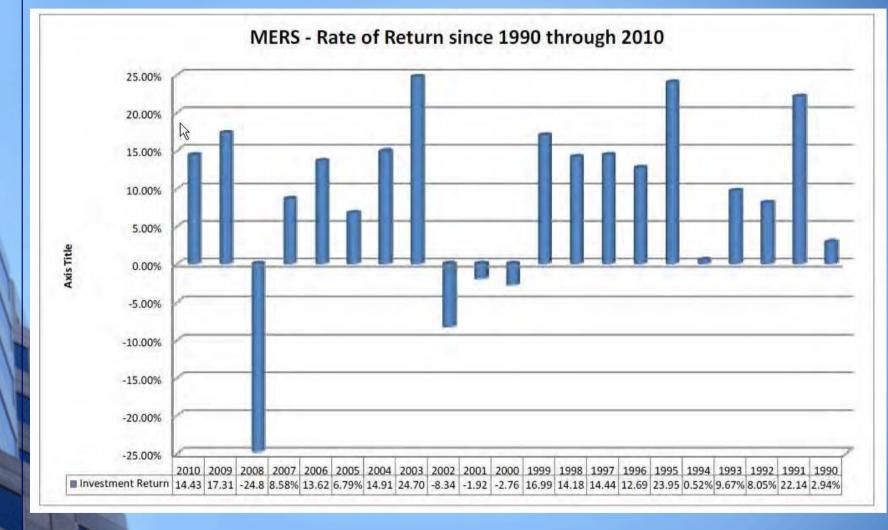

|         |          |        |

Historical long-term return by MERS: I think it is prudent to take a long term approach when investing the City's OPEB funds while investing in a diversified portfolio, handled by professional managers. MERS has shown a history of acceptable returns. As the graph below shows an investment of \$10,000 in 1988 would be worth \$69,986 in 2009. This equates to a 9.25% return over 22 years. The graph below shows MERS rate of return since 1990. Once again, if you take out 2008 of 24.8%, which can be considered an anomaly like the 1932 depression, then the overall rates are significantly better than 8%.his is the rate used by MERS in our Defined Benefit Plan.

GROWTH OF \$10,000 - PERIOD ENDED DECEMBER 31, 2009



#### Historical long-term return by MERS:



<u>City of Wixom's Projected Funded Rate for 6/30/2011</u>: If we examine the funding of our OPEB plan the percent funded could be between 50% to 60% as of 6/30/2011.



Once again, look at the Long-term: We are talking about a moratorium that will be examined each year. Remember this is a long-term liability which extends over a lengthily period of time. This should be taken into account when considering the temporary moratorium.

# **Long-term solutions - OPEB Liability**

# Long-term solution:

- Move all groups to an alternative OPEB plan. The City has already moved nonunion new hires too an alternative OPEB Plan. We should concentrate on this major area.
- 2. Lengthen service years to receive OPEB benefits from 15 to 20/25 years.
- 3. Increase employee contribution levels/percent
-