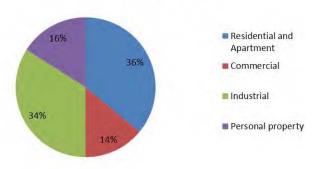

ns of the City of Wixom can look forward to greater transparency and understanding through these documents. The City of Wixom may also try to adopt a multi-year budget for fiscal years 2012 and 2013.

Tax Mix

Source: http://www.michigan.gov/documents/snyder/2011Special\_Message-1\_348148\_7.pdf

The diverse tax mix of residential, manufacturing, office, service, technology, and retail recreational centers reduces Wixom's impact of adverse economic cycles and provides a stable environment for new investment. The City also continues to have a strong, diversified tax base. A total of 36% of the tax roll is residential and apartments. The remaining 64% is nonresidential, composed of 14% commercial, 34% industrial and 16% personal property. The City is approximately 80 percent developed.







#### **Property Taxes**

Property taxes were collected from the following (ordered from most to least) during the past 10 years:

- 1. Residential
- 2. Industrial
- 3. Personal
- 4. Commercial
- 5. IFT
- 6. Agricultural (None collected since 2007)

#### 2010 Budget Highlights

| <u> </u>