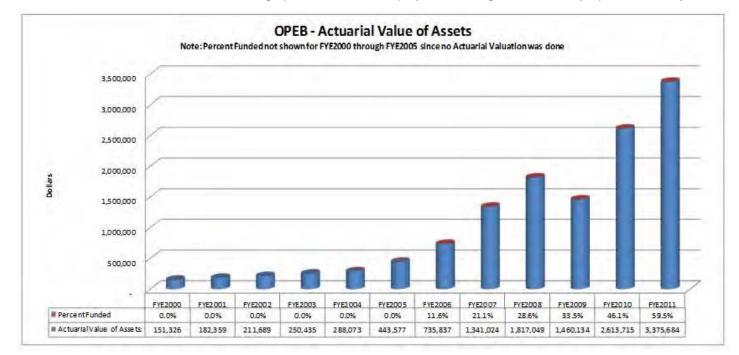

46% which could approach between 50% to 60% level at the end of the City's fiscal year. It is important to consider several critical factors when evaluating the status of OPEB funding when trying to determine a funding policy.

#### OPEB Policy Goal 1: Continue to reduce the City's unfunded liabilities over time

All the participants indicated that a moratorium of 1 or 2 years should not significantly affect the funding of the City's OPEB plan. The Funding Ratio indicator's function is to measure a fund's ability to bring assets in line with liabilities. Healthy funds are ones that are able to reduce their unfunded liabilities over time while unhealthy funds show a sustained increase in liabilities. The graph below shows the projected funding ratio for the City's plan since early 1990s.



Obviously, the City has made significant inroads into funding the City's OPEB liability. This policy goal should be measured over a 30 year span. Unfortunately, when a City approves changes to OPEB plan benefits a substantial liability can occur instantly equating to a multi-million dollar liability. As indicated by the 2010 Cobalt Research survey 65% of respondents indicated they would not pre-fund their OPEB costs and continue to use the pay-as-you-go method. This is a very expensive alternative since it does not provide substantial investment earnings to offset the OPEB costs. Two OPEB funding scenarios are listed below 1) 15 Year Scenario 2) 30 Year Scenario

#### 15 Year Scenario: Will fund up to 80% of OPEB over 15 years

To attain 80% funding level over 15 years, the City will nee