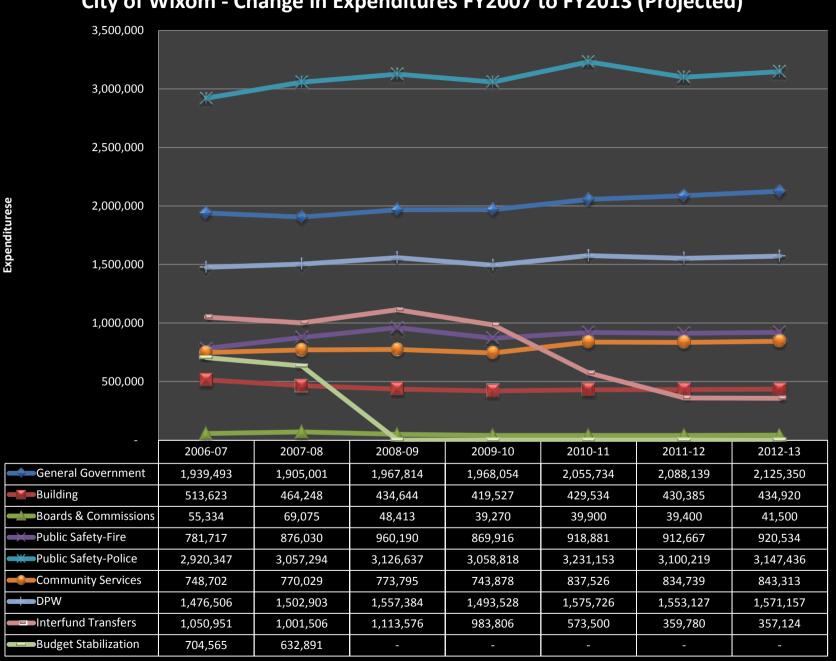

# GENERAL FUND REVENUES

Total revenues estimated at \$9,306,818 represent a 3.70% decrease over Fiscal Year 2010-2011 total budgeted revenues.

|                             | Change in  | Revenues   | General Fund |           |           |           |           |         |
|-----------------------------|------------|------------|--------------|-----------|-----------|-----------|-----------|---------|
|                             | 2006/07    | 2007/08    | 2008/09      | 2009/10   | 2010/11   | 2011/12   | Dollar    | Percent |
| Description                 | Revenues   | Revenues   | Revenues     | Revenues  | Budget    | Budget    | Change    | Change  |
| Property Taxes              | 6,380,690  | 6,762,907  | 6,134,608    | 5,992,613 | 6,037,176 | 5,613,472 | (423,704) | -7.02%  |
| State Shared Revenues       | 1,106,703  | 1,093,382  | 1,064,832    | 934,515   | 906,043   | 927,928   | 21,885    | 2.42%   |
| Building Permits & Fees     | 329,217    | 261,920    | 298,386      | 178,728   | 300,870   | 245,004   | (55,866)  | -18.57% |
| Miscellaneous Income        | 1,308,449  | 991,597    | 842,024      | 718,162   | 792,365   | 840,050   | 47,685    | 6.02%   |
| Contrib Library             | -          | -          | -            | 64,680    | 77,250    | 70,000    | (7,250)   | -9.39%  |
| Contrib Budget Stab         | -          | -          | 152,000      | 576,718   | 591,441   | 588,154   | (3,287)   | -0.56%  |
| Contrib Water/Wastewater    | 312,000    | 318,270    | 327,818      | 337,652   | 347,782   | 351,260   | 3,478     | 1.00%   |
| Major & Local Roads         | 709,952    | 701,219    | 677,499      | 667,246   | 652,467   | 670,950   | 18,483    | 2.83%   |
| Appropriation from Fund Bal |            |            | -            | -         | (41,441)  | -         | 41,441    | 0.00%   |
| Total Revenues              | 10,147,011 | 10,129,295 | 9,497,167    | 9,470,314 | 9,663,953 | 9,306,818 | (357,135) | -3.70%  |