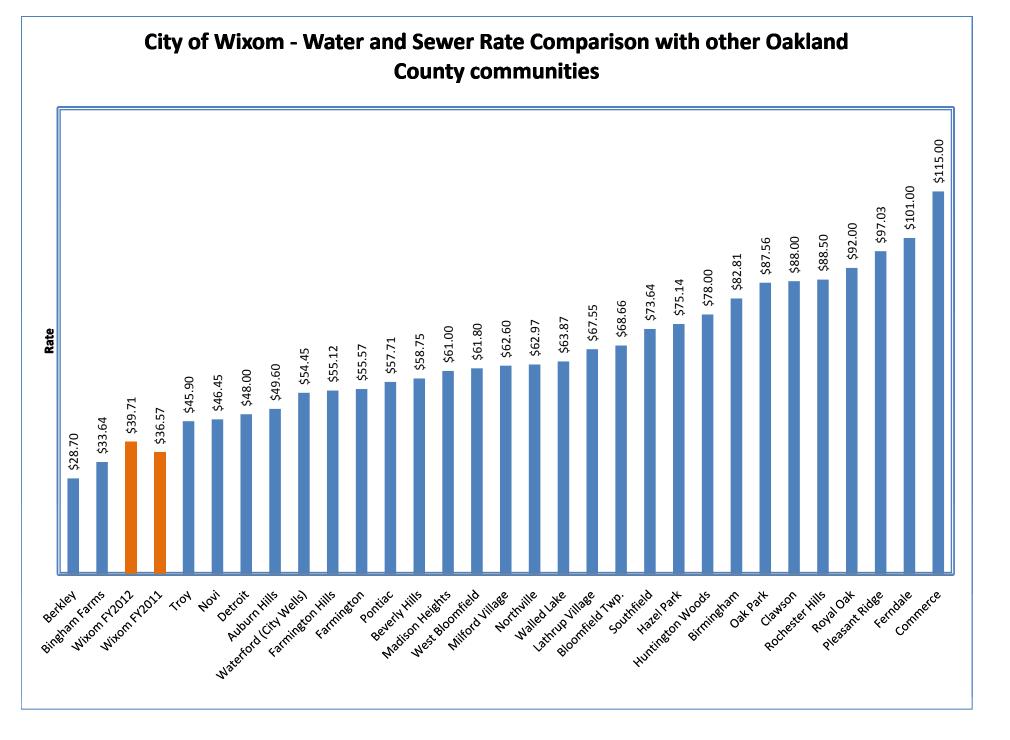

## THE FISCAL YEAR 2011-2012 BUDGET HIGHLIGHTS

Highlights for Fiscal Year 2011-2012 Budget:

- The FY 2011-2012 budget is a <u>balanced</u> budget.
- The total General Fund expenditures have been reduced from \$9,663,954 (FY2010-2011Budget) to \$9,306,818, a 3.7% decrease or \$357,136 reduction in expenditures.
- Reflects a transfer of \$588,154 from the Budget Stabilization Fund to partially offset the decline in revenues and minimize the effects of this current economic downturn.
- Combined sewer/water rate changed to \$39.71/mcf (sewer rate at \$15.12/mcf water rate \$24.59/mcf) from \$36.57/mcf. Sewer Utility Rate remains one of the lowest sewer rates in Oakland County and across the State. (See Water and Sewer Rate Survey included in the body of the budget message).
- Solid Waste Collection no change at \$155/year.

- 12. Wixom again received an A-1 bond rating and refinanced our bonded indebtedness lowering interest rates by 2.1% which resulted in a savings of approximately \$165,000.
- 13. Wixom has continued to maintain one of the lowest combined water and sewer rates in Oakland County.
- Approximately 45 local businesses provided financial support for civic events contributing \$35,000 to programs/events including Founder's Day, Concerts in the Park, Fall Fest and Showcase Wixom.
- 15. Police Department grants allowed the purchase of six (6) in-car video project (\$9,000) and security key pads (\$2,872) for the Department. \$11,000 was also generated through the loan of specialized investigative equipment.