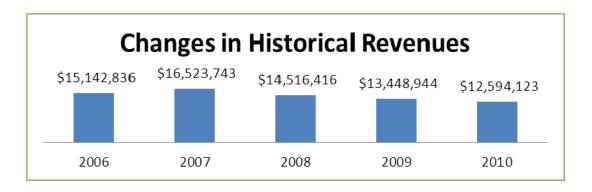

The City has had two major events which reduced property tax revenue by approximately 29% from FY 2007-2008 to FY 2010-2011: 1) the closing of the Ford Motor Company Plant, and 2) the significant decline in taxable values due to the current economic downturn.

The chart below shows the estimated decline in property tax revenues from FY 2007-2008 to FY 2014-2015 using taxable value projections available through Oakland County Equalization. The chart shows the decline/reduction in property tax revenues due to these major events. The City prepared financially for the closing of the Ford Motor Company Plant by developing and implementing the Five Year Fiscal Action Plan. The declines in taxable value and the resulting problems that arise from this event will be addressed by

developing and implementing updates of the Five Year Fiscal Action Plan. Major declines in taxable values are projected through FY2011-2012 in the total amount of \$ 57,208,190 or over 7.5%.