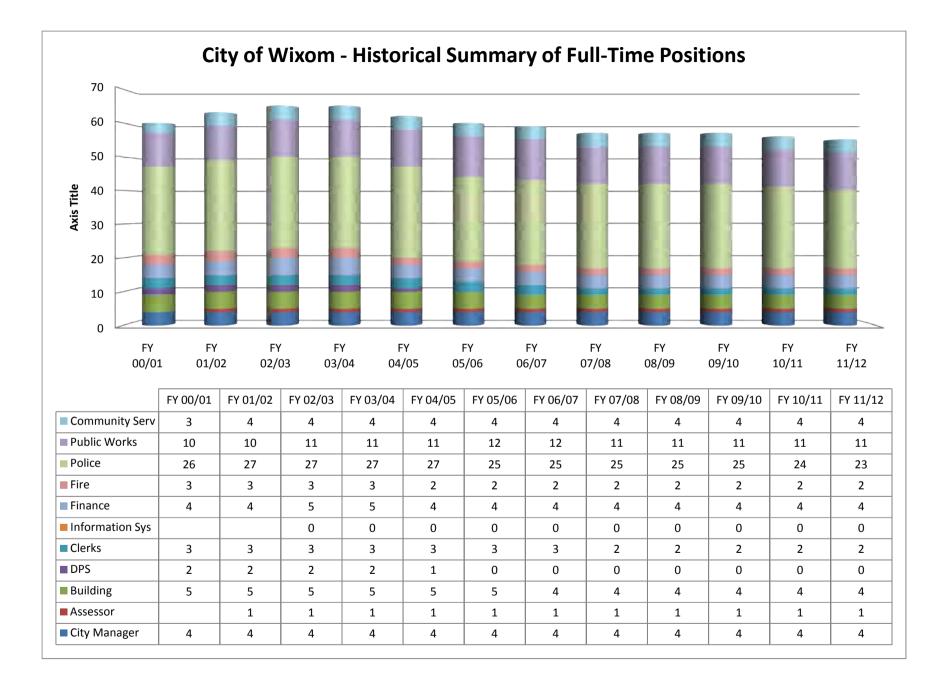

## **PERSONNEL 2011-2012**

One full-time position in the Police Department is left vacant through attrition and part-time staff positions throughout the organization were significantly reduced. Since Fiscal Year 2004, full-time positions have been reduced from  $\underline{65}$  to  $\underline{55}$  employees as highlighted in the chart below.