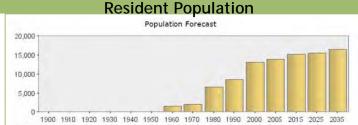

aduate           | 21.2%          | -4.1%                                | Graduate<br>High | School<br>Graduate | Degree or<br>Some | Degree or<br>Higher |
| Did Not Graduate High School   | 7.0%           | -3.0%                                | School           | oradoate           | College           | ragner              |

|            | Source Data                                               |  |
|------------|-----------------------------------------------------------|--|
| S          | EMCOG - Detailed Data                                     |  |
| M          | ichigan Department of Community Health - Vital Statistics |  |
| <u>U</u> . | .S. Census Bureau - American FactFinder                   |  |
| U.         | .S. Census Bureau - MCD/County Worker Flow Data           |  |



Note for Wixom: Incorporated as of the 1960 Census from part of Commerce and Novi Townships, Source: U.S. Census Bureau and SEMCOG 2035 Forecast.

| Population and Households           | Census<br>2000 | SEMCOG<br>Dec 2010 | Change<br>2000-2010 | SEMCOG<br>2035      |
|-------------------------------------|----------------|--------------------|---------------------|---------------------|
| Total Population                    | 13,263         | 13,912             | 649                 | 16,456              |
| Group Quarters Population           | 56             | 56                 | 0                   | 88                  |
| Household Population                | 13,207         | 13,856             | 649                 | 16,368              |
| Housing Units                       | 6