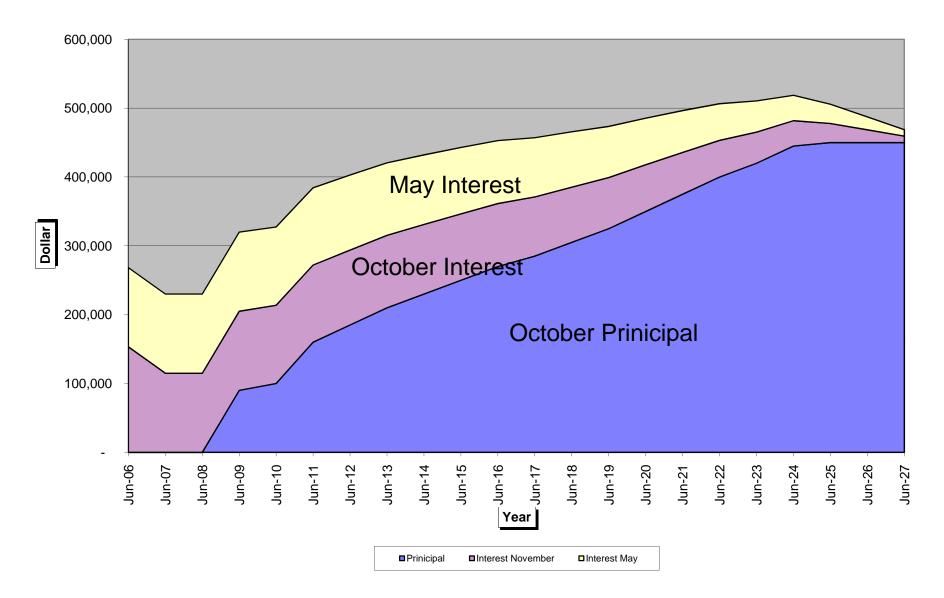

0 |
| Jun-21      | 375,000   | 60,755    | 60,755          | 496,510   | 4.00     | 2,615,000 |
| Jun-22      | 400,000   | 53,255    | 53,255          | 506,510   | 4.00     | 2,215,000 |
| Jun-23      | 420,000   | 45,255    | 45,255          | 510,510   | 4.00     | 1,795,000 |
| Jun-24      | 445,000   | 36,855    | 36,855          | 518,710   | 4.05     | 1,350,000 |
| Jun-25      | 450,000   | 27,844    | 27,844          | 505,688   | 4.10     | 900,000   |
| Jun-26      | 450,000   | 18,619    | 18,619          | 487,238   | 4.13     | 450,000   |
| Jun-27      | 450,000   | 9,338     | 9,338           | 468,675   | 4.15     | -         |
| Total       | 5,750,000 | 1,787,680 | 1,749,345       | 9,287,025 |          |           |

## DDA Development Bonds - Series 1 - \$5,750,000



#### City of Wixom Schedule of Indebtedness DDA/VCA Development Bonds - Restructured Year 2005 Amount of Originally Issued Debt - \$5,750,000 Interest Rate: Various

| Date of<br>Fiscal Year | Original<br>Interest &<br>Principal | Paid<br>Original<br>Amount | Restructured<br>Debt<br>Schedule | Total<br>Paid<br>Resturctured | Interest<br>Rate | Net<br>Change<br>Restructue |
|------------------------|-------------------------------------|----------------------------|----------------------------------|-------------------------------|------------------|-----------------------------|
| Jun-06                 | 268,345                             | 268,345                    | Schedule                         | 268,345                       | 0.00             | Restructue                  |
|