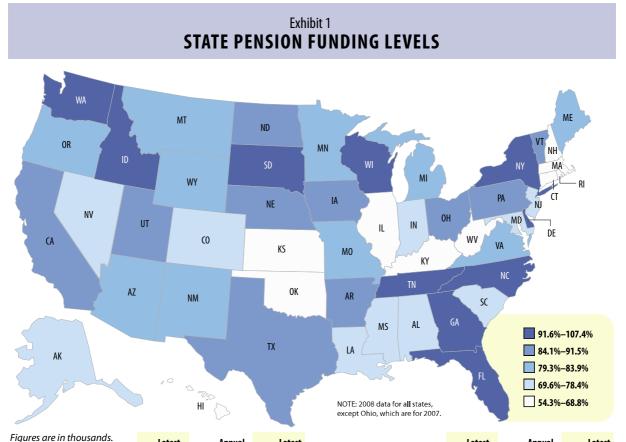

ap between what states have promised their employees and what they have set aside to pay the costs—and make the bill coming due even larger.

The states that are meeting their commitments have demonstrated that public sector retirement benefits can be adequately funded during good and bad times, with care taken to identify the long-term costs of shortterm decisions. Due to mounting financial pressures, other states have been on an unsustainable course and will be forced to make tough choices. As lawmakers consider proposals to deal with the bill coming due, they have an opportunity to enact reforms that will have a lasting impact on their states' fiscal health."

# The trillion dollar gap

Underfunded state retirement systems and the roads to reform



FEBRUARY 2010

## EXECUTIVE SUMMARY



| Figures are in t | housands.           | Latest                | Annual                | Latest              |                |                     | Latest                | Annual                   | Latest              |
|------------------|---------------------|-----------------------|-----------------------|---------------------|----------------|---------------------|-----------------------|--------------------------|---------------------|
| State            | Latest<br>liability | unfunded<br>liability | required contribution | actual contribution | State          | Latest<br>liability | unfunded<br>liability | required<br>contribution | actual contribution |
| Alabama          | \$40,206,232        | \$9,228,918           | \$1,069,214           | \$1,069,214         | Montana