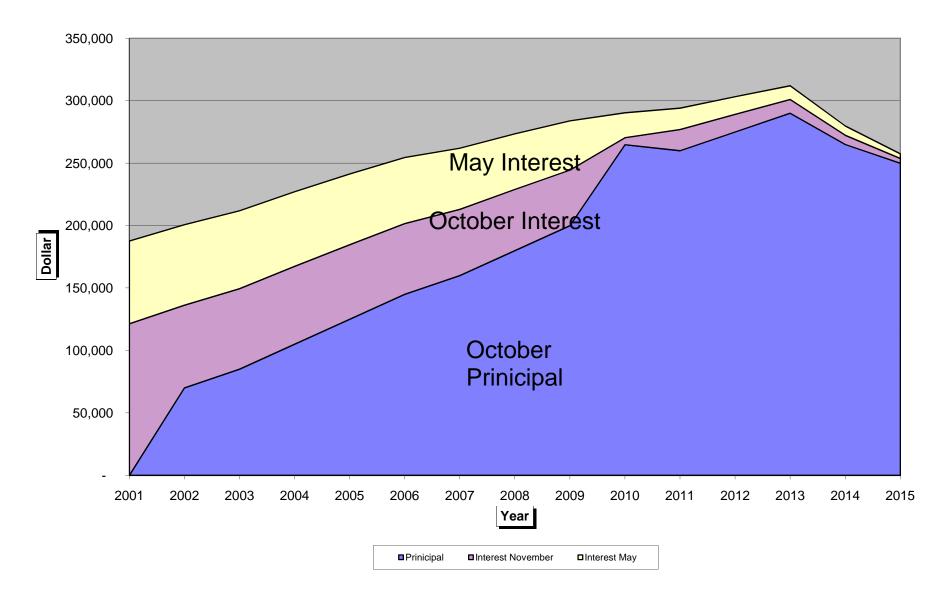

| 805,000                           |
| Jun-13                 | 290,000                     | 11,019                     | 11,019                 | 312,038   | 2.50             | 515,000                           |
| Jun-14                 | 265,000                     | 7,394                      | 7,394                  | 279,788   | 2.75             | 250,000                           |
| Jun-15                 | 250,000                     | 3,750                      | 3,750                  | 257,500   | 3.00             | -                                 |
| Total                  | 2,674,800                   | 636,358                    | 568,664                | 3,879,821 |                  |                                   |

## DPW & Fire Construction Bonds - \$2,615,000



City of Wixom Schedule of Indebtedness DDA/VCA Development Bonds Year 2005 Amount of Originally Issued Debt - \$5,750,000 Interest Rate: 4.01214%

|             | Due       | Due       | Due             |           |          | Balance   |
|-------------|-----------|-----------|-----------------|-----------|----------|-----------|
| Date of     | October   | October   | Мау             | Total     | Interest | Principal |
| Fiscal Year | Principal | Interest  | Interest        |           | Rate     | 5,750,000 |
| Jun-06      | -         | 153,340   | 115,005         | 268,345   | 0.00     | 5,750,000 |
| Jun-07      | -         | 115,005   | 115,005         | 230,010   | 0.00     | 5,750,000 |
| Jun-08      | -         | 115,005   | 115,005         | 230,010   | 0.00     | 5,750,000 |