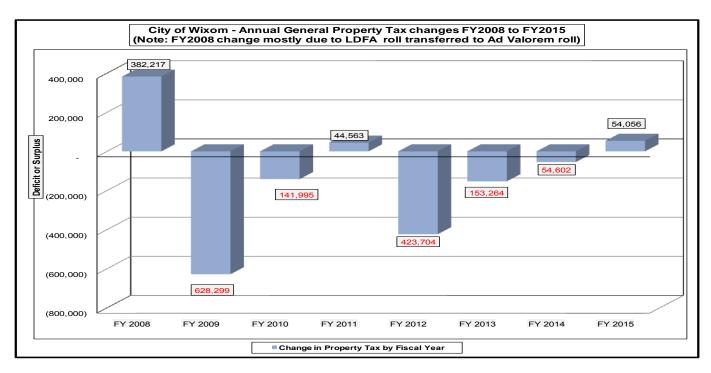

The City has had two major events which reduced property tax revenue by approximately 29% from FY 2007-2008 to FY 2010-2011: 1) the closing of the Ford Motor Company Plant, and 2) the significant decline in taxable values due to the current economic downturn.

The chart below shows the estimated decline in property tax revenues from FY 2007-2008 to FY 2014-2015 using taxable value projections available through Oakland County Equalization. The chart shows the decline/reduction in property tax revenues due to these major events. The City prepared financially for the closing of the Ford Motor Company Plant by developing and implementing the Five Year Fiscal Action Plan. The declines in taxable value and the resulting problems that arise from this event will be addressed by

developing and implementing updates of the Five Year Fiscal Action Plan. Major declines in taxable values are projected through FY2011-2012 in the total amount of \$ 57,208,190 or over 7.5%.