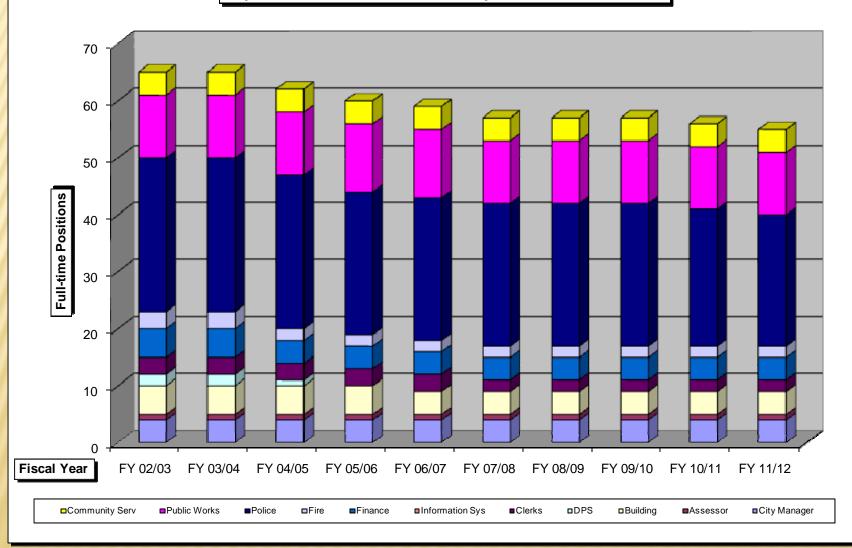

## **PERSONNEL 2011-2012**

One full-time position in the Police Department is left vacant through attrition and part-time staff positions throughout the organization were significantly reduced. Since Fiscal Year 2004, full-time positions have been reduced from  $\underline{65}$  to  $\underline{55}$  employees as highlighted in the chart below.