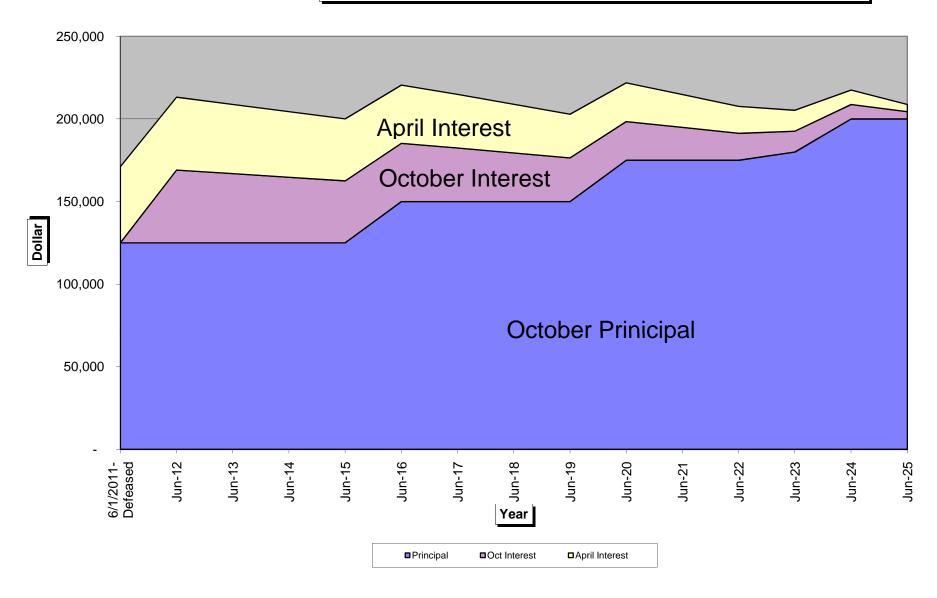

The following highlights changes to the millage levy schedule for Fiscal Year 2011-2012.

- 1. The operating millage is 7.5429, the net impact of taxes on an average homeowner results in a <u>reduction</u> of taxes in 2012 by approximately 9%.
- 2. This is the third year for Bike Path Millage of .30 mills.
- 3. The Water Utility System Millage of 1.3997 continues to pay for principal and interest on the repayment of State Revolving Fund loans taken for construction of the city-wide water system.
- 4. The Fire and DPW Construction Fund levy of .4344 mills will continue to provide interest/principal/repayment of \$304,226.
- 5. The Major Road Program Fund levy of .8539 mills will continue to provide interest/principal bond payments required in the amount of \$597,138.