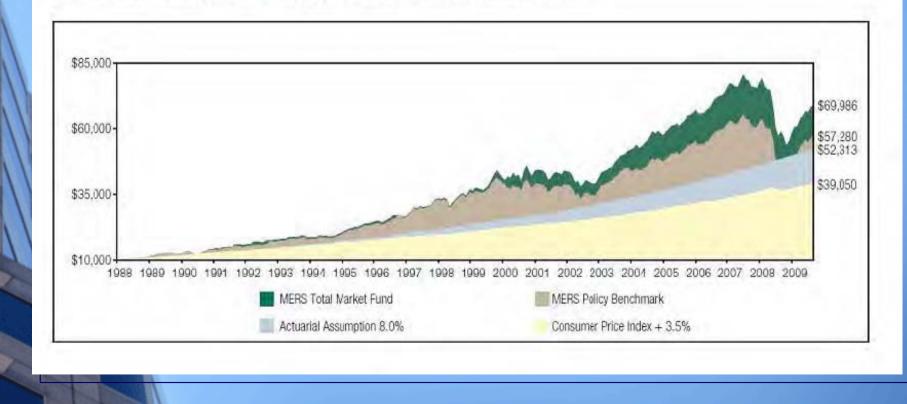

%  | 8.00%   | NA       | NA     |
|      |         |         |          |        |

Historical long-term return by MERS: I think it is prudent to take a long term approach when investing the City's OPEB funds while investing in a diversified portfolio, handled by professional managers. MERS has shown a history of acceptable returns. As the graph below shows an investment of \$10,000 in 1988 would be worth \$69,986 in 2009. This equates to a 9.25% return over 22 years. The graph below shows MERS rate of return since 1990. Once again, if you take out 2008 of 24.8%, which can be considered an anomaly like the 1932 depression, then the overall rates are significantly better than 8%.his is the rate used by MERS in our Defined Benefit Plan.

GROWTH OF \$10,000 - PERIOD ENDED DECEMBER 31, 2009



#### Historical long-term return by MERS:



<u>City of Wixom's Projected Funded Rate for 6/30/2011</u>: If we examine the funding of our OPEB plan the percent funded could be between 50% to 60% as of 6/30/2011.



Once again, look at the Long-term: We are talking about a moratorium that will be examined each year. Remember this is a long-term liability which extends over a lengthily period of time. This should be taken into account when considering the temporary moratorium.

# **Long-term solutions - OPEB Liability**

# Long-term solution:

- Move all groups to an alternative OPEB plan. The City has already moved nonunion new hires too an alternative OPEB Plan. We should concentrate on this major area.
- 2. Lengthen service years to receive OPEB benefits from 15 to 20/25 years.
- 3. Inc