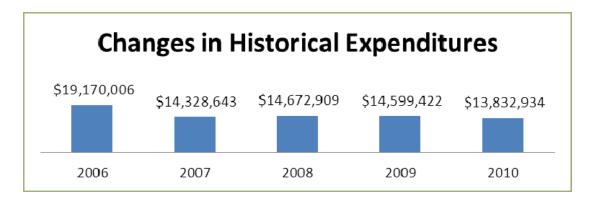

# GENERAL FUND REVENUES

Total revenues estimated at \$9,306,818 represent a 3.70% decrease over Fiscal Year 2010-2011 total budgeted revenues.

|                             | Change in  | Revenues   | General Fund |           |           |           |           |         |
|-----------------------------|------------|------------|--------------|-----------|-----------|-----------|-----------|---------|
|                             | 2006/07    | 2007/08    | 2008/09      | 2009/10   | 2010/11   | 2011/12   | Dollar    | Percent |
| Description                 | Revenues   | Revenues   | Revenues     | Revenues  | Budget    | Budget    | Change    | Change  |
| Property Taxes              | 6,380,690  | 6,762,907  | 6,134,608    | 5,992,613 | 6,037,176 | 5,613,472 | (423,704) | -7.02%  |
| State Shared Revenues       | 1,106,703  | 1,093,382  | 1,064,832    | 934,515   | 906,043   | 927,928   | 21,885    | 2.42%   |
| Building Permits & Fees     | 329,217    | 261,920    | 298,386      | 178,728   | 300,870   | 245,004   | (55,866)  | -18.57% |
| Miscellaneous Income        | 1,308,449  | 991,597    | 842,024      | 718,162   | 792,365   | 840,050   | 47,685    | 6.02%   |
| Contrib Library             | -          | -          | -            | 64,680    | 77,250    | 70,000    | (7,250)   | -9.39%  |
| Contrib Budget Stab         | -          | -          | 152,000      | 576,718   | 591,441   | 588,154   | (3,287)   | -0.56%  |
| Contrib Water/Wastewater    | 312,000    | 318,270    | 327,818      | 337,652   | 347,782   | 351,260   | 3,478     | 1.00%   |
| Major & Local Roads         | 709,952    | 701,219    | 677,499      | 667,246   | 652,467   | 670,950   | 18,483    | 2.83%   |
| Appropriation from Fund Bal |            |            | -            | -         | (41,441)  | -         | 41,441    | 0.00%   |
| Total Revenues              | 10,147,011 | 10,129,295 | 9,497,167    | 9,470,314 | 9,663,953 | 9,306,818 | (357,135) | -3.70%  |