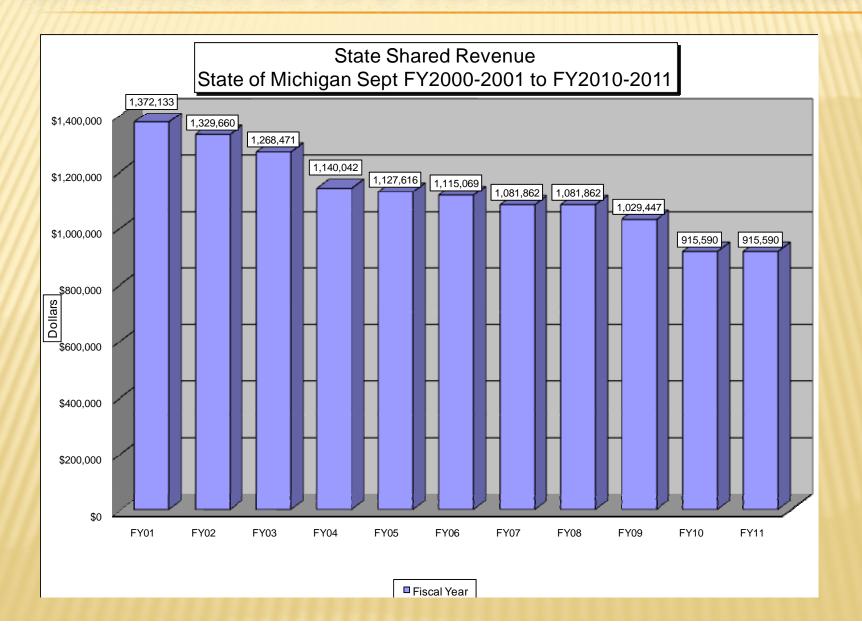

# **STATE SHARED REVENUE**

State Shared Revenues received by the City have been declining since 2001. For Fiscal Year 2011-2012, it is projected that State Shared Revenues will remain approximately the same. This may be altered due to the current budget situation in the State of Michigan which limits the prospect that State Shared Revenue to communities will be increased. The State of Michigan may make further reductions to the statutory portion of State Shared Revenue in the future.