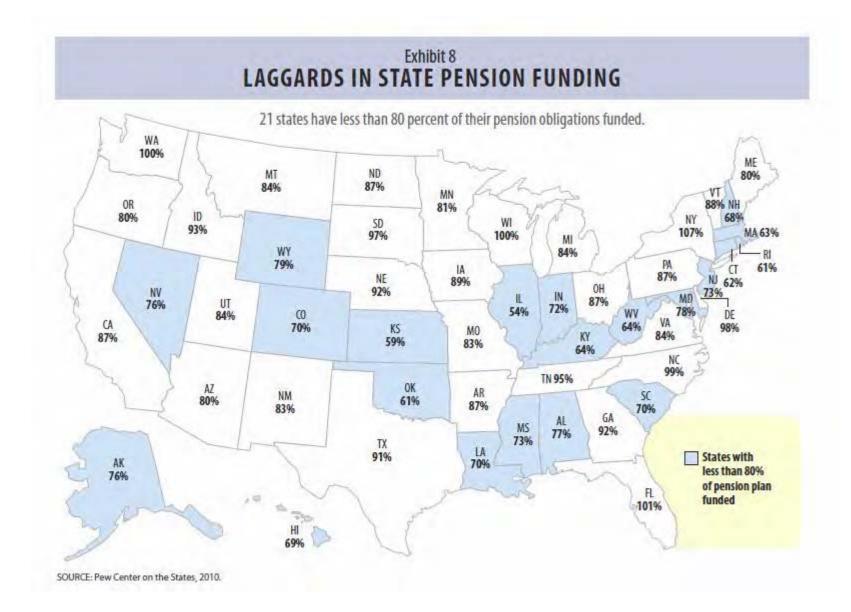

2008 and 2009 that resulted in decreased pension funding levels, policy makers are once again openly discussing defined contribution plans. Louisiana lawmakers, for instance, are looking at the recommendations of a pension panel that studied making this switch. Other states where this has been mentioned by policy makers include Florida, Kansas and Utah. Because unions and other employee representatives often have vigorously opposed defined contribution plans, it is unclear whether any state will find such a switch viable, or if such plans are primarily being proposed as a starting point for hybrid plans or other compromises.

Further changes are expected in the pension area especially in Wisconsin, Ohio, Indiana and Michigan. The graph on the next page shows each states funding percent.





Looking at the attached graph in the back Exhibit 2 State Retiree Health Care and Other non-Pension Benefits levels in most states are not doing well with funding percent for OPEB retirement benefits. Most states are below the 10% funded level. The State of Michigan shows a funding level of only 2%. These are significant future liabilities which only are partially recorded by the states.

The Governmental Accounting Standards Board (GASB) is examining placing the full unfunded liability on the financial statements.

As concluded in the PEW study "With most 2010 legislative sessions under way, the encouraging news is that many state officials grasp the depth of the funding challenges for their public sector retirement benefit systems and the need to respond. But the pressure in an elect