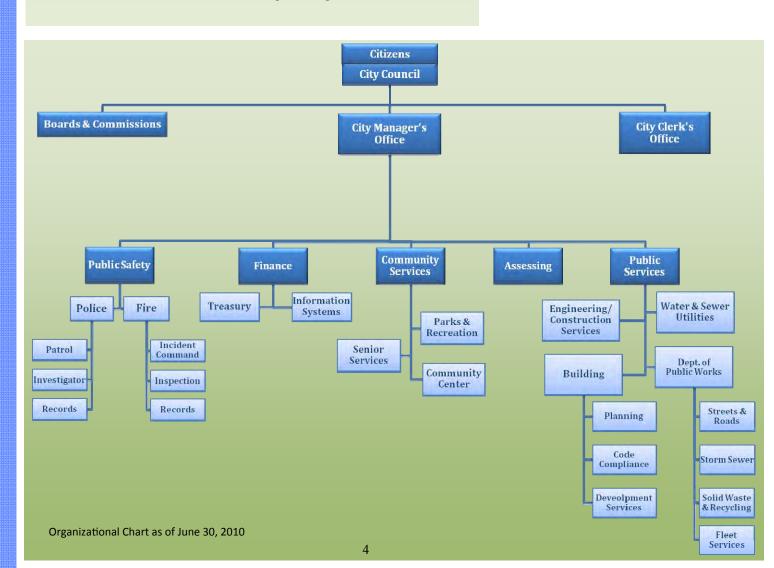

for the City citing sound financial operations characterized by healthy reserves and prudent fiscal management.

We hope you find this information interesting and informative. We welcome any feedback and suggestions regarding the information provided in this report.

Respectfully,

J. Michael Dornan City Manager

Kinn Brady

Kevin Brady Finance Director

3

# WHO WE ARE

## City of Wixom Officials

As of June 30, 2010

Mayor: Kevin W. Hinkley, (248) 624-4557

City Council: Richard Ziegler, Mayor Pro Tem Patrick Beagle James Cutright John Lee Lori Rich Thomas Rzeznik

Meetings: 7:30PM, 2nd and 4th Tuesday of each month City Hall—City Council Chamber 49045 Pontiac Trail Wixom, MI 48393

Manager: J. Michael Dornan, (248) 624-0894

Clerk: Linda Kirby, (248) 624-4557



#### www.wixomgov.org



#### Median Household Income



| Public School Enrollment |             |            |  |  |  |
|--------------------------|-------------|------------|--|--|--|
| School District          | Year        | Enrollment |  |  |  |
| Novi                     | 2008 - 2009 | 6,221      |  |  |  |
| South Lyon               | 2008 - 2009 | 7,072      |  |  |  |
| Walled Lake              | 2008 - 2009 | 15,779     |  |  |  |



| Top Employers |                                     |                                      |  |  |
|---------------|-------------------------------------|--------------------------------------|--|--|
| Rank          | Company Name                        | Industry                             |  |  |
|               |                                     |