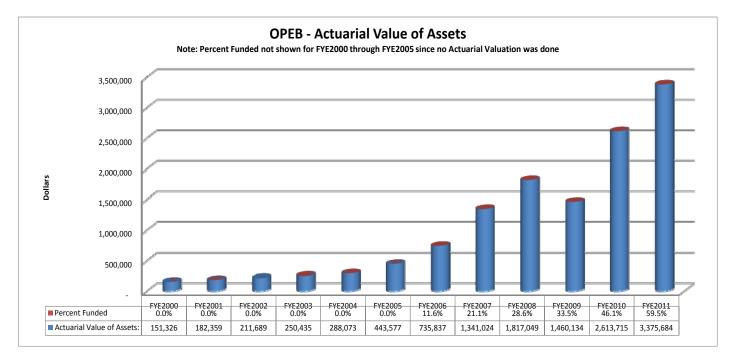

| 8.00%   | 6.00%    | 2.50% |
| 2007 | 8.60%   | 8.00%   | 7.50%    | 4.00% |
| 2008 | -24.80% | 8.00%   | 3.60%    | 0.10% |
| 2009 | 17.30%  | 8.00%   | 6.30%    | 2.80% |
| 2010 | 14.43%  | 8.00%   | NA       | NA    |



4) I think it is prudent to take a long term approach when investing the City's OPEB funds while investing in a diversified portfolio, handled by professional managers. MERS has shown a history of acceptable returns. As the graph above shows an investment of \$10,000 in 1988 would be worth \$69,986 in 2009. This equates to a 9.25% return over 22 years. The graph below shows MERS rate of return since 1990. Once again, if you take out 2008 of 24.8%, which can be considered an anomaly like the 1932 depression, then the overall rates are significantly better than 8%.





5) If we examine the funding of our OPEB plan the percent funded could be between 50% to 60% depending on MERS 2<sup>nd</sup> quarter results.

### Reasons for placing a moratorium on the City's annual OPEB contribution.

Though it has been the policy of the City, beginning in 1993, to set aside funds for the City's Other Post Employment Benefits (OPEB), due to the current financial constraints, especially the decline of the City's taxable values, a temporary moratorium on making this contribution is warranted. Several reasons for this change in policy are listed below.

#### Financial constraints

The City's taxable values have declined by more than 30% beginning in FY 2007-08. This decline has forced the City to curtail expenditures accordingly until an upturn in the national, state an