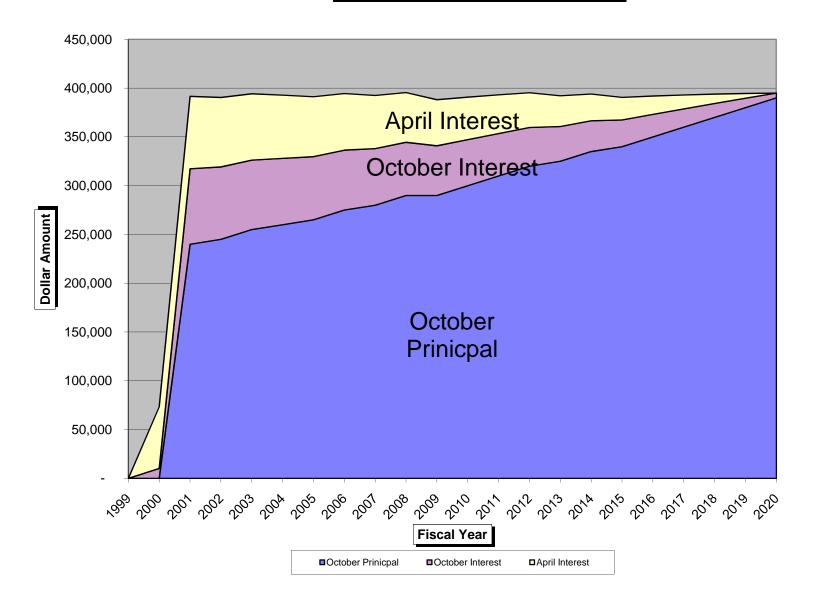

|
| Jun-18                 | 370,000                     | 14,250                     | 9,625                    | 393,875   | 2.50             | 770,000                           |
| Jun-19                 | 380,000                     | 9,625                      | 4,875                    | 394,500   | 2.50             | 390,000                           |
| Jun-20                 | 390,000                     | 4,875                      | -                        | 394,875   | 2.50             | -                                 |
| Total                  | 6,180,000                   | 886,033                    | 861,694                  | 7,927,727 |                  |                                   |

Water Bonds, Series 1999

### Water Bonds Series 1999 - \$6,180,000



City of Wixom Schedule of Indebtedness Water Bonds, { Series III Year 2000 Amount of Originally Issued Debt - \$7,003,331 (\$7,290,000) Interest Rate: 2.50

| Date of     | Due<br>October | Due<br>October | Due<br>April | Total     | Interest | Balance<br>Principal |
|-------------|----------------|----------------|--------------|-----------|----------|----------------------|
| Fiscal Year | Principal      | Interest       | Interest     |           | Rate     | 7,003,331            |
| Jun-99      | -              | -              | -            | -         | 0.00     | 7,003,331            |
| Jun-00      | -              | -              | -            | -         | 2.50     | 7,003,331            |
| Jun-01      | -              | 14,985         | 57,374       | 72,358    | 2.50