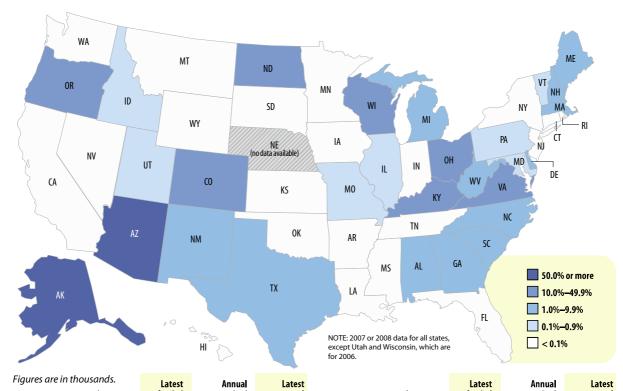

| 481,703                  | 510,258             |
| Mississippi      | 29,311,471          | 7,971,277             | 662,900               | 643,356             | Wisconsin      | 77,412,000          | 252,600               | 644,800                  | 644,800             |
| Missouri         | 52,827,423          | 9,025,293             | 1,219,871             | 1,072,027           | Wyoming        | 6,989,764           | 1,444,353             | 163,994                  | 108,017             |

NOTE: All figures listed above for Ohio are for 2007. The 2008 contribution figures for Ohio are \$2,263,766 (actuarially required) and \$2,262,847 (actual). SOURCE: Pew Center on the States, 2010.

## EXECUTIVE SUMMARY

Exhibit 2 **STATE RETIREE HEALTH CARE AND OTHER NON-PENSION BENEFITS** 



| Figures are in thousands. |                     | Latest                    | Annual                | Latest                 |
|---------------------------|---------------------|---------------------------|-----------------------|------------------------|
| State                     | Latest<br>liability | unfunded<br>liability     | required contribution | actual<br>contribution |
| Alabama                   | \$15,950,194        | <mark>\$15,549,411</mark> | \$1,313,998           | \$1,107,831            |
| Alaska                    | 9,146,629           | 4,032,052                 | 558,041               | 600,003                |
| Arizona                   | 2,322,720           | 808,818                   | 146,198               | 146,198                |
| Arkansas