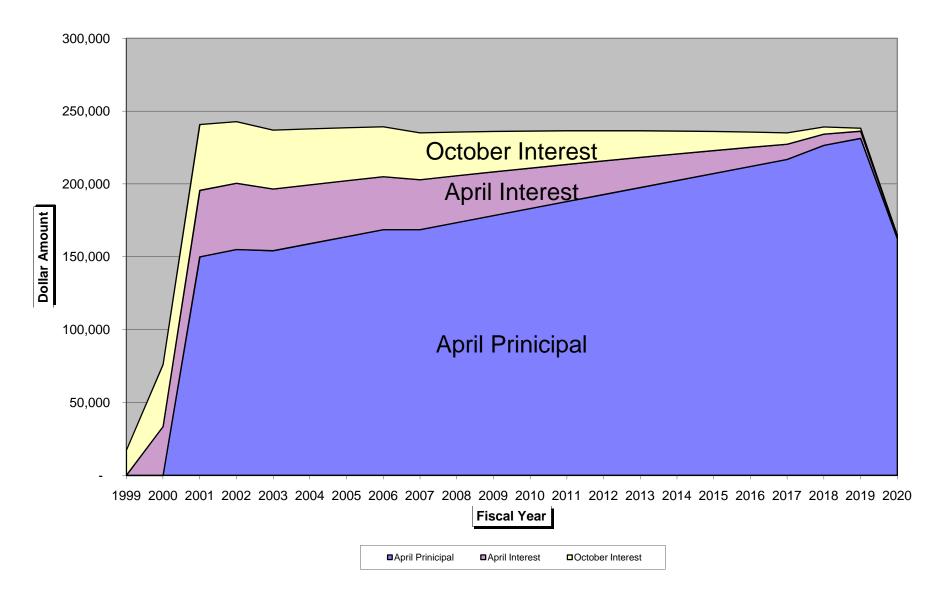

| 18,238   | 236,537   | 2.50     | 1,459,031 |
| Jun-14      | 202,411   | 18,238   | 15,708   | 236,356   | 2.50     | 1,256,620 |
| Jun-15      | 207,230   | 15,708   | 13,117   | 236,055   | 2.50     | 1,049,390 |
| Jun-16      | 212,049   | 13,117   | 10,467   | 235,634   | 2.50     | 837,340   |
| Jun-17      | 216,869   | 10,467   | 7,756    | 235,091   | 2.50     | 620,472   |
| Jun-18      | 226,507   | 7,756    | 4,925    | 239,188   | 2.50     | 393,964   |
| Jun-19      | 231,327   | 4,925    | 2,033    | 238,284   | 2.50     | 162,637   |
| Jun-20      | 162,637   | 2,033    | -        | 164,670   | 2.50     | 0         |
| Total       | 3,691,753 | 547,861  | 527,963  | 4,767,577 |          |           |

Water Series 1998A-Chart

## Water System-Series 1998A - \$3,691,753



City of Wixom Schedule of Indebtedness Water Bonds, Series 1999 Year 1999 Amount of Originally Issued Debt - \$6,180,000 Interest Rate: 2.50

| Date of<br>Fiscal Year | Due<br>October<br>Principal | Due<br>October<br>Interest | Due<br>April<br>Interest | Total     | Interest<br>Rate | Balance<br>Principal<br>6,180,000 |
|------------------------|-----------------------------|----------------------------|--------------------------|-----------|------------------|-----------------------------------|
| Jun-99                 | -                           | -                          | -                        | -         | 0.00             | 6,180,000                         |
| Jun-00                 | -                           | 10,131                     | 63,132                   | 73,