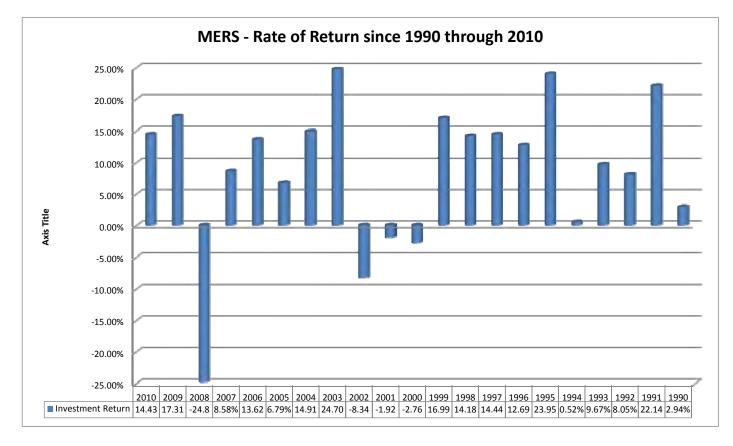

%  | 8.00%   | 6.00%    | 2.50% |
| 2007 | 8.60%   | 8.00%   | 7.50%    | 4.00% |
| 2008 | -24.80% | 8.00%   | 3.60%    | 0.10% |
| 2009 | 17.30%  | 8.00%   | 6.30%    | 2.80% |
| 2010 | 14.43%  | 8.00%   | NA       | NA    |



4) I think it is prudent to take a long term approach when investing the City's OPEB funds while investing in a diversified portfolio, handled by professional managers. MERS has shown a history of acceptable returns. As the graph above shows an investment of \$10,000 in 1988 would be worth \$69,986 in 2009. This equates to a 9.25% return over 22 years. The graph below shows MERS rate of return since 1990. Once again, if you take out 2008 of 24.8%, which can be considered an anomaly like the 1932 depression, then the overall rates are significantly better than 8%.





5) If we examine the funding of our OPEB plan the percent funded could be between 50% to 60% depending on MERS 2<sup>nd</sup> quarter results.

### Reasons for placing a moratorium on the City's annual OPEB contribution.

Though it has been the policy of the City, beginning in 1993, to set aside funds for the City's Other Post Employment Benefits (OPEB), due to the current financial constraints, especially the decline of the City's taxable values, a temporary moratorium on making this contribution is warranted. Several reasons for this change in policy are listed below.

#### Financial constraints

The City's taxable values have declined by more than 30% beginning in FY 2007-08. This decline has forced the City to curtail expenditures accordingly until an upturn in the national, state