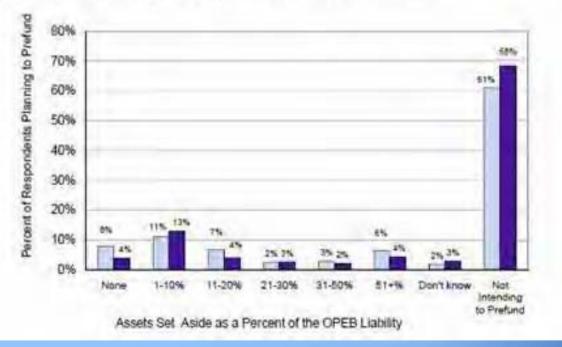

E: Percentages do not add to 100% due to multiple applicable responses.

# Cobalt Community Research Survey – Health & OPEB Funding Strategies for 2010

For the 2010 survey respondents, of those that have done an OPEB valuation, 26% indicated they have set aside assets to fund the benefits. Chart 34 shows that 13% reported accumulating between 1% and 10% of the assets needed to fund the liability and 4% reported accumulating more than 50% of the assets. Over half (68%) of those that have done an OPEB valuation do not intend to prefund the benefits. This is up from 61% in the 2009 survey and may reflect the impact of the economic downturn on governments.

#### CHAFIT 34

For governments that have done and OPEB valuation, what portion of the OPEB liability has already been set aside? (Q23)



# Reasons for placing a moratorium on the City's annual OPEB contribution

- Changes in retiree plan carrier for Post 65 retirees: We currently are holding meetings with BCBS representatives to try to provide an alternative carrier for this insurance. If carrier is accepted, the City could reduce their Annual Required Contribution (ARC), thus lowering their annual OPEB liability. Why allocate resources to OPEB when these modifications could effect the calculations.
- Waiting for possible action related to this fringe benefit from the State: As we are all aware, Governor Snyder is trying to make structural changes to fringe benefits that could affect the City's fringe benefits. Until it is decided what changes will occur to alleviate the stress related to fringe benefit increases, I think