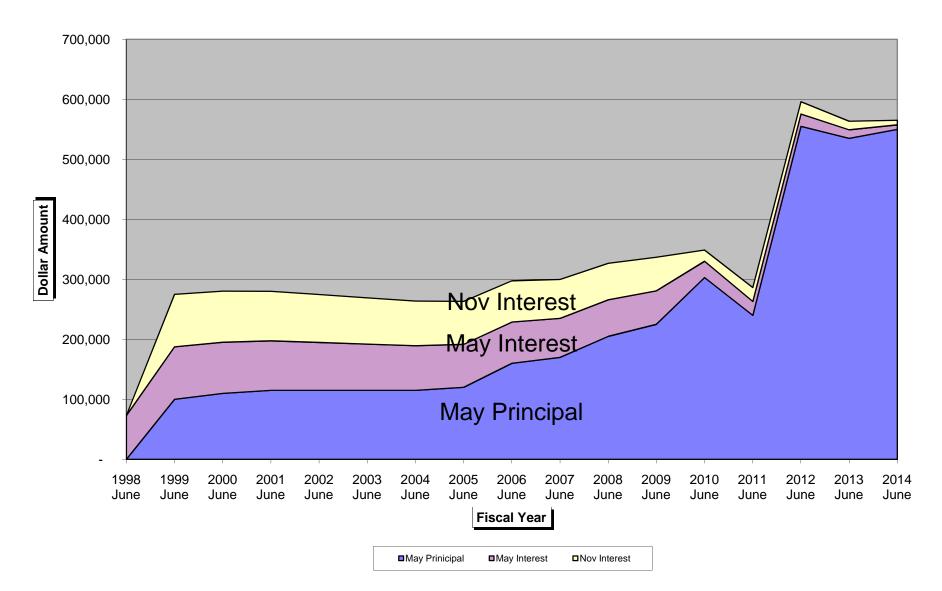

ne   | 225,000        | 55,938     | 55,938      | 336,876   | 4.80     | 2,183,000            |
| 2010 June   | 303,000        | 27,188     | 18,581      | 348,769   | 4.80     | 1,880,000            |
| 2011 June   | 240,000        | 23,194     | 23,194      | 286,388   | 4.80     | 1,640,000            |
| 2012 June   | <b>555,000</b> | 20,494     | 20,494      | 595,988   | 2.25     | 1,085,000            |
| 2013 June   | <b>535,000</b> | 14,250     | 14,250      | 563,500   | 2.50     | 550,000              |
| 2014 June   | 550,000        | 7,563      | 7,563       | 565,126   | 2.75     | -                    |
| Total       | 3,733,000      | 974,307    | 892,750     | 5,600,057 |          |                      |

Road Bonds II-Chart

## Major Road Bonds Series II - \$3,650,000



#### City of Wixom Schedule of Indebtedness Water Bonds, Series 1998A Year 1999 Amount of Originally Issued Debt - \$3,691,753 (\$3,895,000) Interest Rate: 2.50

|             | Due       | Due      | Due      |           |          | Balance   |
|-------------|-----------|----------|----------|-----------|----------|-----------|
| Date of     | October   | October  | April    | Total     | Interest | Principal |
| Fiscal Year | Principal | Interest | Interest |           | Rate     | 3,691,753 |
| Jun-99      | -         | -        | 17,094   | 17,094    | 0.00     | 3,691,753 |
| Jun-00      | -         | 33,508   | 42,511   | 76,019    | 2.50     | 3,691,753 |
| Jun-01      | 150,000   | 45,627   | 45,181   | 240,808   | 2.50     | 3,541,753 |
| Jun-02      | 155,000   | 45,504   | 42