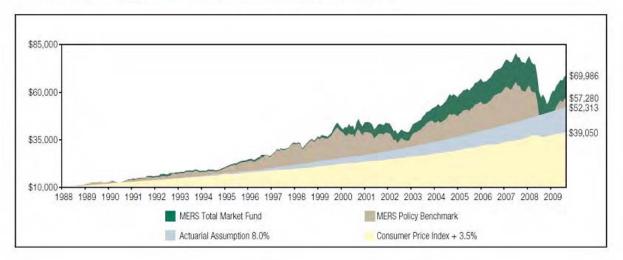

uarial valuation.
- 3) The Total Market Fund rate over an eight year period are shown below. Except for calendar year 2005 and 2008, the Total Market Fund exceeded the 8% rate of return. In addition, I think the 2008 financial meltdown was an anomaly, and the 2005 rate of return only missed the 8% benchmark by 1.2%.

| Year | MERS    | Actuary | CPI+3.5% | CPI   |
|------|---------|---------|----------|-------|
| 2003 | 24.70%  | 8.00%   | 5.50%    | 2.00% |
| 2004 | 14.90%  | 8.00%   | 6.70%    | 3.20% |
| 2005 | 6.80%   | 8.00%   | 6.80%    | 3.30% |
| 2006 | 13.60%  | 8.00%   | 6.00%    | 2.50% |
| 2007 | 8.60%   | 8.00%   | 7.50%    | 4.00% |
| 2008 | -24.80% | 8.00%   | 3.60%    | 0.10% |
| 2009 | 17.30%  | 8.00%   | 6.30%    | 2.80% |
| 2010 | 14.43%  | 8.00%   | NA       | NA    |



4) I think it is prudent to take a long term approach when investing the City's OPEB funds while investing in a diversified portfolio, handled by professional managers. MERS has shown a history of acceptable returns. As the graph above shows an investment of \$10,000 in 1988 would be worth \$69,986 in 2009. This equates to a 9.25% return over 22 years. The graph below shows MERS rate of return since 1990. Once again, if you take out 2008 of 24.8%, which can be considered an anomaly like the 1932 depression, then the overall rates are significantly better than 8%.





5) If we examine the funding of our OPEB plan the percent funded could be between 50% to 60% depending on MERS 2<sup>nd</sup> quarter results.

### Reasons for placing a moratorium on the City's annual OPEB contribution.

T