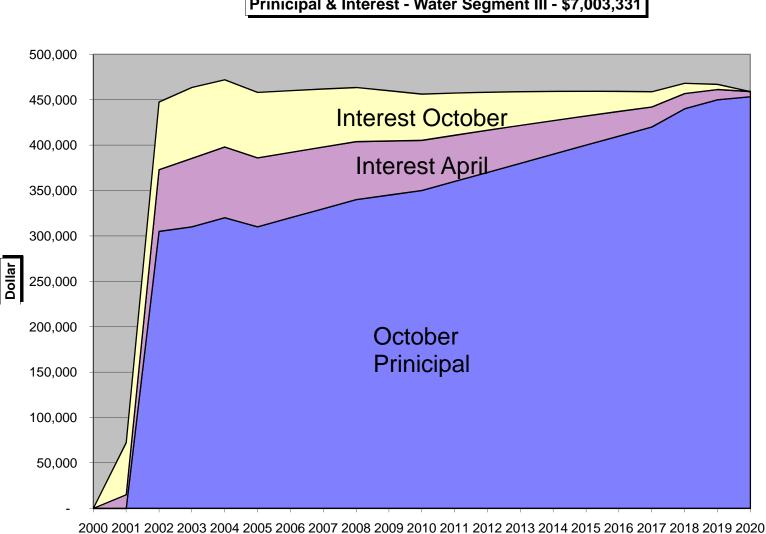

,573,331            |
| Jun-15      | 400,000        | 32,167         | 27,167       | 459,333   | 2.50     | 2,173,331            |
| Jun-16      | 410,000        | 27,167         | 22,042       | 459,208   | 2.50     | 1,763,331            |
| Jun-17      | 420,000        | 22,042         | 16,792       | 458,833   | 2.50     | 1,343,331            |
| Jun-18      | 440,000        | 16,792         | 11,292       | 468,083   | 2.50     | 903,331              |
| Jun-19      | 450,000        | 11,292         | 5,667        | 466,958   | 2.50     | 453,331              |
| Jun-20      | 453,331        | 5,667          | -            | 458,998   | 2.50     | -                    |
| Total       | 7,003,331      | 922,425        | 893,948      | 8,819,704 |          |                      |



Year

Interest April

Prinicipal

## Prinicipal & Interest - Water Segment III - \$7,003,331

Interest October

City of Wixom Schedule of Indebtedness Water Bon Series 4 Year 2001 Amount of Originally Issued Debt - \$1,335,000 Interest Rate: 4.90%-5.15%

| Date of<br>Fiscal Yeaı | Due<br>October<br>Principal | Due<br>October<br>Interest | Due<br>April<br>Interest | Total          | Interest<br>Rate | Balance<br>Principal<br>1,335,000 |
|------------------------|-----------------------------|----------------------------|--------------------------|----------------|------------------|-----------------------------------|
| Jun-02                 | -                           | -                          | -                        | -              | 0.00             | 1,335,000