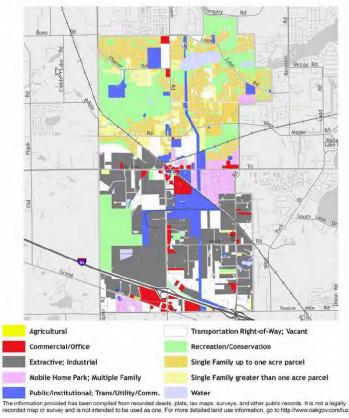

Lakes Rubber Co.              | Fabricated rubber products           |  |  |
| 2             | Mac Valves Inc.                     | Fluid power valves and hose fittings |  |  |
| 3             | Nlb Leasing LLC                     | Equipment rental and leasing         |  |  |
| 4             | Rockwell Medical Technologies, Inc. | Surgical and medical instruments     |  |  |
| 5             | Trijicon Inc.                       | Optical instruments and lenses       |  |  |
| 6             | NGK Spark Plugs USA                 | Motor vehicle parts and accessories  |  |  |
| 7             | H2H Solutions, Inc.                 | Home health care services            |  |  |
| 8             | Walled Lake School District         | Primary education                    |  |  |

ABOUT OUR CIT



| Housing Sales    |                     |
|------------------|---------------------|
| 2010 # of Sales  | 39                  |
| 2010 Median Sale | \$130,500           |
| 2010 Avg DOM     | 163                 |
| 2009 # of Sales  | 318                 |
| 2009 Median Sale | \$147,000           |
| 2009 Avg DOM     | 132                 |
| 2008 # of Sales  | 90                  |
| 2008 Median Sale | \$160,000           |
| 2008 Avg DOM     | 162                 |
| Postcomp (2010   | through April only) |

Realcomp (2010 through April only)

Market Research Services Oakland County Planning and Economic Development 2100 Pontiac Lake Road, 41W, Waterford Michigan 48328 —www.oakgov.com



| Source: SEMCOG 2035 Forecast.                  | <ul> <li>Move cursor over chard to view employm