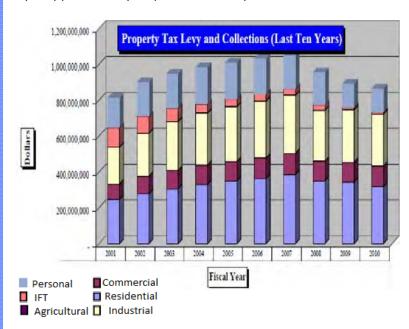

# **DECREASE IN TAXABLE VALUE**

Taxable values are estimated to decrease by approximately 7.5% for Fiscal Year 2011-2012 and 2.93% for Fiscal Year 2012-2013, as the chart below shows. The decrease in overall taxable value is reflective of reduced property values being experienced statewide in addition to the closure of the Ford Wixom Assembly Plant.

|                                             | Change in Taxable          | Value - Real and           | Personal Property          | /                          |                            |                            |                            |                            |
|---------------------------------------------|----------------------------|----------------------------|----------------------------|----------------------------|----------------------------|----------------------------|----------------------------|----------------------------|
| Description                                 | Tax Year<br>2005           | Tax Year<br>2006           | Tax Year<br>2007           | Tax Year<br>2008           | Tax Year<br>2009           | Tax Year<br>2010           | Est<br>Tax Year<br>2011    | Est<br>Tax Year<br>2012    |
| Real Prop-Tax Value<br>Pers. Prop-Tax Value | 691,471,300<br>199,486,130 | 721,605,640<br>184,548,160 | 744,032,310<br>181,941,220 | 747,334,210<br>131,475,540 | 724,059,240<br>129,872,580 | 629,088,700<br>119,672,180 | 572,458,550<br>117,819,130 | 555,284,794<br>114,284,556 |
| Total Taxable Value                         | 890,957,430                | 906,153,800                | 925,973,530                | 878,809,750                | 853,931,820                | 748,760,880                | 690,277,680                | 669,569,350                |
| Percent Increase Real                       | 5.11%                      | 4.36%                      | 3.11%                      | 0.44%                      | -3.11%                     | -13.12%                    | -9.00%                     | -3.00%                     |
| Percent Increase Pers.                      | -0.87%                     | -7.49%                     | -1.41%                     | -27.74%                    | -1.22%                     | -7.85%                     | -1.55%                     | -3.00%                     |
| Ad. Val. Percent Incr.                      | 3.71%                      | 1.71%                      | 2.19%                      | -5.09%                     | -2.83%                     | -12.32%                    | -7.81%                     | -3.00%                     |
| IFT Tax Value                               | 38,245,680                 | 36,345,110                 | 30,527,070                 | 14,044,580                 | 11,038,460                 | 14,123,000                 | 15,398,010                 | 15,398,010                 |
| IFT Percent Increase                        | -9.88%                     | -4.97%                     | -16.01%                    | -53.99%                    | -21.40%                    | 27.94%                     | 9.03%                      | 0.00%                      |
| Grand Total                                 | 929,203,110                | 942,498,910                | 956,500,600                | 892,854,330                | 864,970,280                | 762,883,880                | 705,675,690                | 684,967,360                |
| Total Percent Increase                      | 3.07%                      | 1.43%                      | 1.49%                      | -6.65%                     | -3.12%                     | -11.80%                    | -7.50%                     | -2.93%                     |
| Millage                                     | 11.6363                    | 11.5214                    | 10.6564                    | 10.5514                    | 10.8514                    | 11.6623                    | 11.6623                    | 11.6623                    |

The City has had two major events which reduced property tax revenue by approximately 29% from FY 2007-2008 to FY 2010-2011: 1) the closing of the Ford Motor Company Plant, and 2) the significant decline in taxable values due to the current economic downturn.

The chart below shows the estimated decline in property tax revenues from FY 2007-2008 to FY 2014-2015 using taxable value projections available through Oakland County Equalization. The chart shows the decline/reduction in property tax revenues due to these major events. The City prepared financially for the closing of the Ford Motor Company Plant by developing and implementing the Five Year Fiscal Action Plan. The declines in taxable value and the resulting problems that arise from this event will be addressed by

developing and implementing updates of the Five Year Fiscal Action Plan. Major declines in taxable values are projected through FY2011-2012 in the total amount of \$ 57,208,190 or over 7.5%.