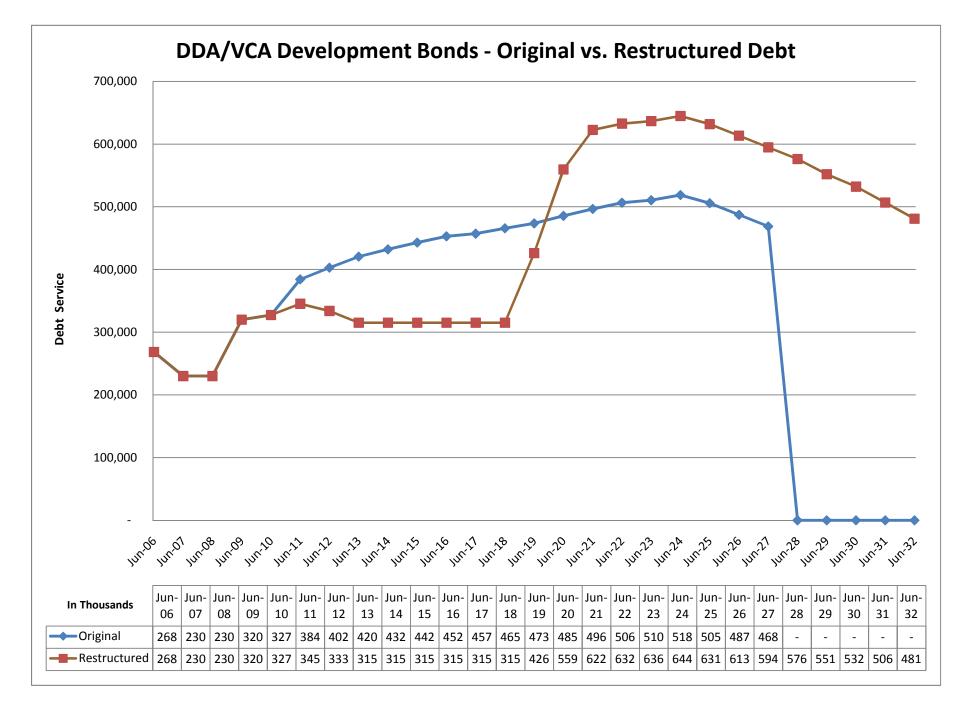

|                            | 532,168                          | 532,168                       | 5.58             | (532,168)                   |
| Jun-31                 |                                     |                            | 506,779                          | 506,779                       | 5.66             | (506,779)                   |
| Jun-32                 |                                     |                            | 481,026                          | 481,026                       | 5.72             | (481,026)                   |
| Total                  | 9,287,025                           | 1,375,685                  | 10,580,293                       | 11,955,978                    |                  | (2,668,953)                 |



City of Wixom Schedule of Indebtedness SAD Tribute Drainage Districts (Defeased) Year 2005, Defeased in FY2011-\$2,330,000 Amount of Originally Issued Debt - \$2,830,000 Interest Rate: 4.012 From 3.00%-4.40%

| Date of<br>Fiscal Year | Due<br>October<br>Principal | Due<br>October<br>Interest | Due<br>April<br>Interest | Total          | Interest<br>Rate | Balance<br>Principal<br>2,830,000 |
|------------------------|-----------------------------|----------------------------|--------------------------|----------------|------------------|-----------------------------------|
| 6/1/2011-Defeased      | 125,000                     |                            | 46,114                   | 171,114        | 3.25             | 2,330,000                         |
| Jun-12                 | 1 <b>25