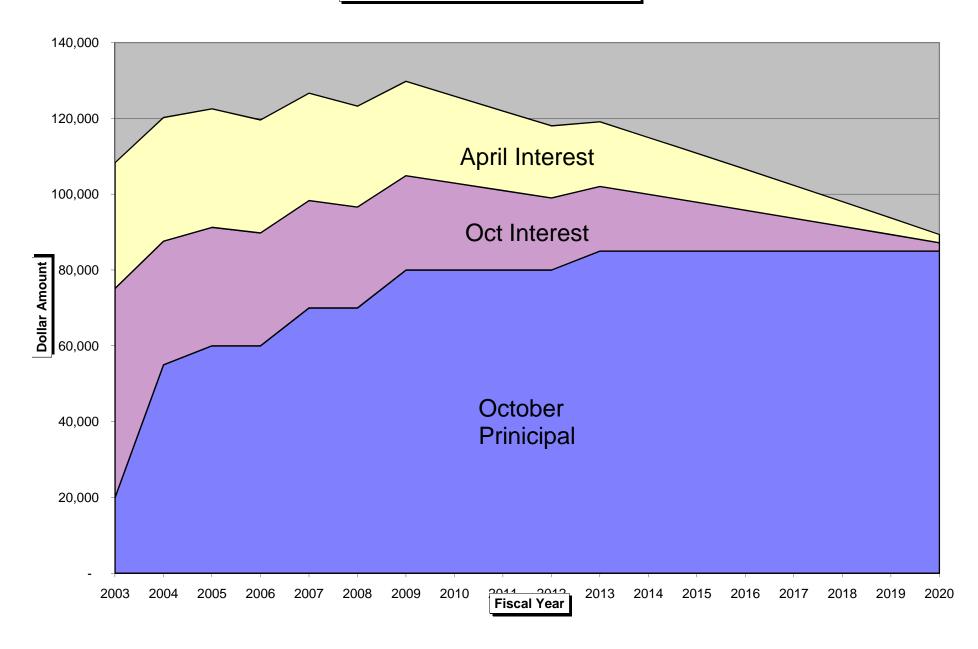

|
| Jun-18                 | 85,000                      | 6,524                      | 6,524                    | 98,048         | 5.05             | 170,000                           |
| Jun-19                 | 85,000                      | 4,378                      | 4,378                    | 93,755         | 5.15             | 85,000                            |
| Jun-20                 | 85,000                      | 2,189                      | 2,189                    | 89,378         | 5.15             | -                                 |
| Total                  | 1,335,000                   | 369,212                    | 347,138                  | 2,051,349      |                  |                                   |

## Water System-Series 2001 - \$1,335,000



City of Wixom Schedule of Indebtedness DPW & Fire Construction Bonds Year 2000 Amount of Originally Issued Debt - \$2,615,000 Interest Rate: 5.1832

| Date of<br>Fiscal Year | Due<br>October<br>Principal | Due<br>October<br>Interest | Due<br>May<br>Interest | Total     | Interest<br>Rate | Balance<br>Principal<br>2,674,800 |
|------------------------|-----------------------------|----------------------------|------------------------|-----------|------------------|-----------------------------------|
| Jun-99                 | -                           | -                          | -                      | -         | 0.00             | 2,674,800                         |
| Jun-00                 | -                           | -                          | -                      | -