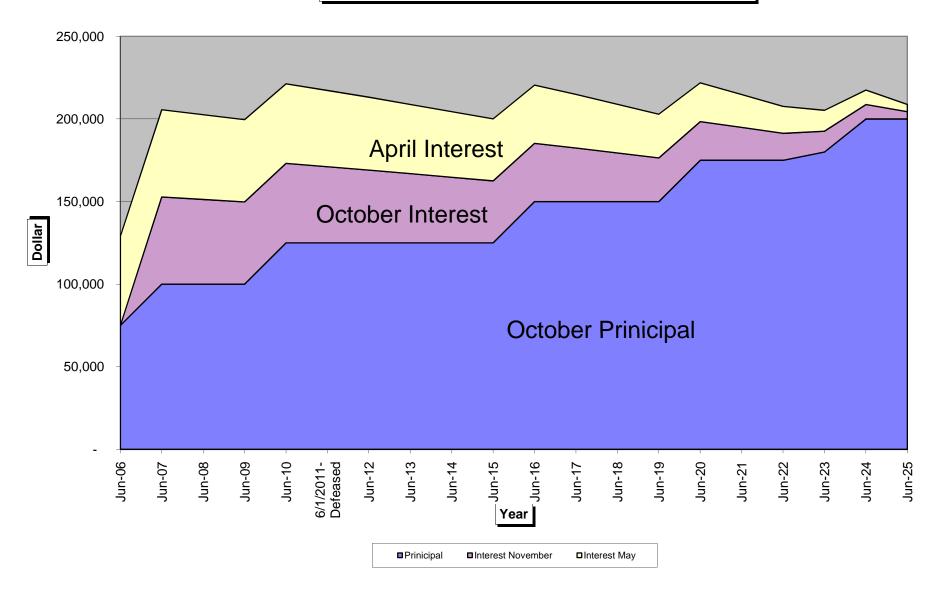

The following highlights changes to the millage levy schedule for Fiscal Year 2011-2012.

- 1. The operating millage is 7.5429, the net impact of taxes on an average homeowner results in a <u>reduction</u> of taxes in 2012 by approximately 9%.
- 2. This is the third year for Bike Path Millage of .30 mills.
- 3. The Water Utility System Millage of 1.3997 continues to pay for principal and interest on the repayment of State Revolving Fund loans taken for construction of the city-wide water system.
- 4. The Fire and DPW Construction Fund levy of .4344 mills will continue to provide interest/principal/repayment of \$304,226.
- 5. The Major Road Program Fund levy of .8539 mills will continue to provide interest/principal bond payments required in the amount of \$597,138.