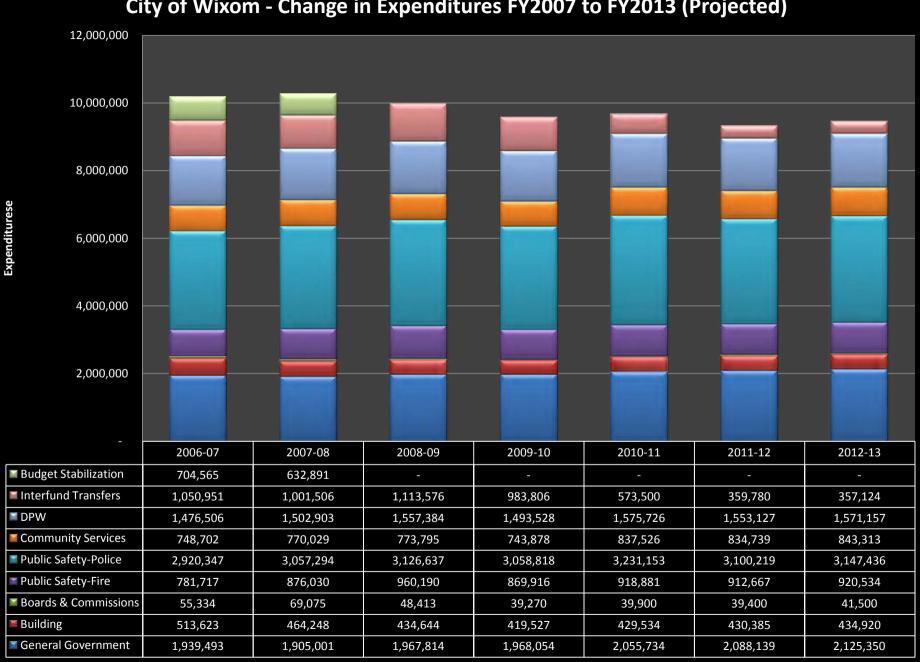

# GENERAL FUND REVENUES

Total revenues estimated at \$9,306,818 represent a 3.70% decrease over Fiscal Year 2010-2011 total budgeted revenues.

|                             | Change in  | Revenues   | General Fund |           |           |           |           |         |
|-----------------------------|------------|------------|--------------|-----------|-----------|-----------|-----------|---------|
|                             | 2006/07    | 2007/08    | 2008/09      | 2009/10   | 2010/11   | 2011/12   | Dollar    | Percent |
| Description                 | Revenues   | Revenues   | Revenues     | Revenues  | Budget    | Budget    | Change    | Change  |
| Property Taxes              | 6,380,690  | 6,762,907  | 6,134,608    | 5,992,613 | 6,037,176 | 5,613,472 | (423,704) | -7.02%  |
| State Shared Revenues       | 1,106,703  | 1,093,382  | 1,064,832    | 934,515   | 906,043   | 927,928   | 21,885    | 2.42%   |
| Building Permits & Fees     | 329,217    | 261,920    | 298,386      | 178,728   | 300,870   | 245,004   | (55,866)  | -18.57% |
| Miscellaneous Income        | 1,308,449  | 991,597    | 842,024      | 718,162   | 792,365   | 840,050   | 47,685    | 6.02%   |
| Contrib Library             | -          | -          | -            | 64,680    | 77,250    | 70,000    | (7,250)   | -9.39%  |
| Contrib Budget Stab         | -          | -          | 152,000      | 576,718   | 591,441   | 588,154   | (3,287)   | -0.56%  |
| Contrib Water/Wastewater    | 312,000    | 318,270    | 327,818      | 337,652   | 347,782   | 351,260   | 3,478     | 1.00%   |
| Major & Local Roads         | 709,952    | 701,219    | 677,499      | 667,246   | 652,467   | 670,950   | 18,483    | 2.83%   |
| Appropriation from Fund Bal |            |            | -            | -         | (41,441)  | -         | 41,441    | 0.00%   |
| Total Revenues              | 10,147,011 | 10,129,295 | 9,497,167    | 9,470,314 | 9,663,953 | 9,306,818 | (357,135) | -3.70%  |