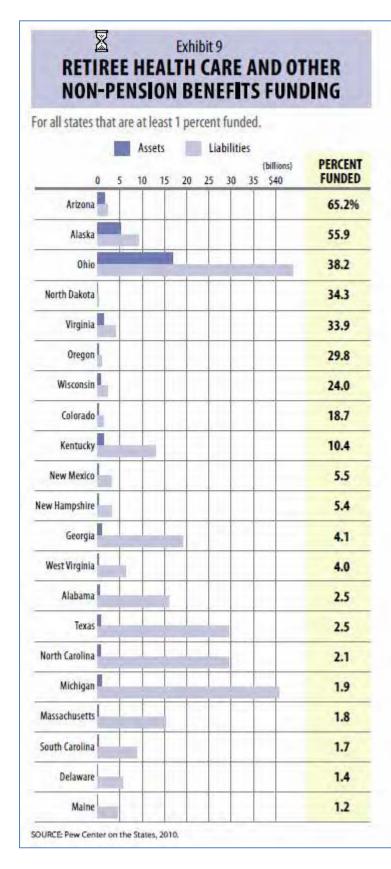

008 and 2009 that resulted in decreased pension funding levels, policy makers are once again openly discussing defined contribution plans. Louisiana lawmakers, for instance, are looking at the recommendations of a pension panel that studied making this switch. Other states where this has been mentioned by policy makers include Florida, Kansas and Utah. Because unions and other employee representatives often have vigorously opposed defined contribution plans, it is unclear whether any state will find such a switch viable, or if such plans are primarily being proposed as a starting point for hybrid plans or other compromises.

Further changes are expected in the pension area especially in Wisconsin, Ohio, Indiana and Michigan. The graph on the next page shows each states funding percent.





Looking at the attached graph in the back Exhibit 2 State Retiree Health Care and Other non-Pension Benefits levels in most states are not doing well with funding percent for OPEB retirement benefits. Most states are below the 10% funded level. The State of Michigan shows a funding level of only 2%. These are significant future liabilities which only are partially recorded by the states.

The Governmental Accounting Standards Board (GASB) is examining placing the full unfunded liability on the financial statements.

As concluded in the PEW study "With most 2010 legislative sessions under way, the encouraging news is that many state officials grasp the depth of the funding challenges for their public sector retirement benefit systems and the need to respond. But the pressure in an electio