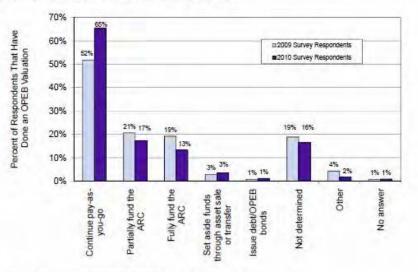

|

For respondent governments that have actuarially valued their OPEB benefits, there are several approaches to financing the OPEB liability. For the 2010 survey respondents, 65% indicated they would not pre-fund, but rather continue the pay-as-yea-go approach (up from 52% in 2009). Only 13% indicated they would fully fund their annually required contribution (ARC), and another 17% indicated they would partially prefund the benefits (down from 19% and 21% respectively in 2009). Another 18% indicated they had not yet determined their approach to funding. Interestingly, only one percent of the respondents indicated they plan to issue OPEB bonds to prefund the liability.

#### CHART 32

For governments that have done an OPEB valuation, how do you plan to fund your OPEB liability? (Q21)



NOTE: Percentages do not add to 100% due to multiple applicable responses

For the 2010 survey respondents, of those that have done an OPEB valuation, 26% indicated they have set aside assets to fund the benefits. Chart 34 shows that 13% reported accumulating between 1% and 10% of the assets needed to fund the liability and 4% reported accumulating more than 50% of the assets. Over half (68%) of those that have done an OPEB valuation do not intend to prefund the benefits. This is up from 61% in the 2009 survey and may reflect the impact of the economic downturn on governments.

#### CHART 34

For governments that have done and OPEB valuation, what portion of the OPEB liability has already been set aside? (Q23)



#### FY2010-2011 Contribution and Investment Earnings

As of the 2/28/2011