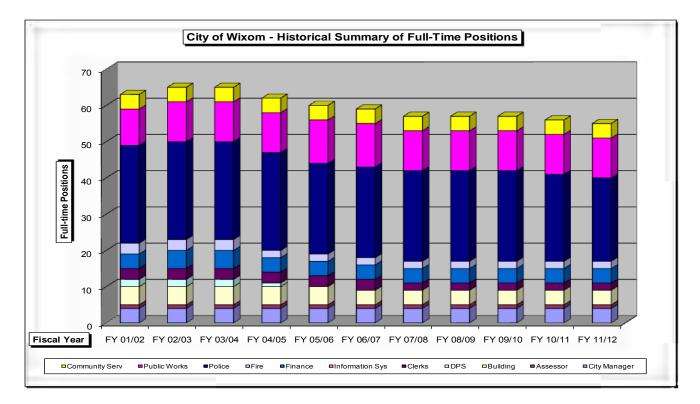

## **PERSONNEL 2011-2012**

One full-time position in the Police Department is left vacant through attrition and part-time staff positions throughout the organization were significantly reduced. Since Fiscal Year 2004, full-time positions have been reduced from  $\underline{65}$  to  $\underline{55}$  employees as highlighted in the chart below.