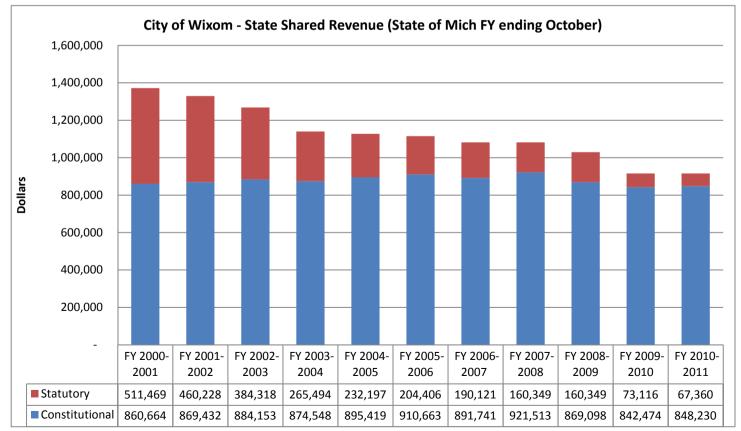

# **STATE SHARED REVENUE**

State Shared Revenues received by the City have been declining since 2001. For Fiscal Year 2011-2012, it is projected that State Shared Revenues will remain approximately the same. This may be altered due to the current budget situation in the State of Michigan which limits the prospect that State Shared Revenue to communities will be increased. The State of Michigan may make further reductions to the statutory portion of State Shared Revenue in the future.