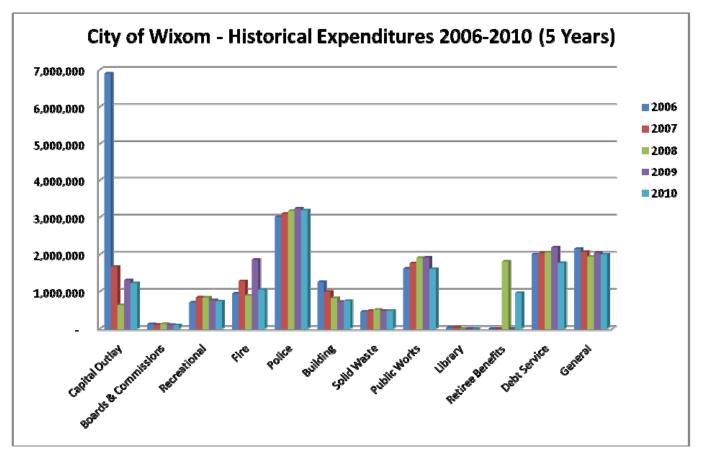

# GENERAL FUND REVENUES

Total revenues estimated at \$9,306,818 represent a 3.70% decrease over Fiscal Year 2010-2011 total budgeted revenues.

|                             | Change in  | Revenues   | General Fund |           |           |           |           |         |
|-----------------------------|------------|------------|--------------|-----------|-----------|-----------|-----------|---------|
|                             | 2006/07    | 2007/08    | 2008/09      | 2009/10   | 2010/11   | 2011/12   | Dollar    | Percent |
| Description                 | Revenues   | Revenues   | Revenues     | Revenues  | Budget    | Budget    | Change    | Change  |
| Property Taxes              | 6,380,690  | 6,762,907  | 6,134,608    | 5,992,613 | 6,037,176 | 5,613,472 | (423,704) | -7.02%  |
| State Shared Revenues       | 1,106,703  | 1,093,382  | 1,064,832    | 934,515   | 906,043   | 927,928   | 21,885    | 2.42%   |
| Building Permits & Fees     | 329,217    | 261,920    | 298,386      | 178,728   | 300,870   | 245,004   | (55,866)  | -18.57% |
| Miscellaneous Income        | 1,308,449  | 991,597    | 842,024      | 718,162   | 792,365   | 840,050   | 47,685    | 6.02%   |
| Contrib Library             | -          | -          | -            | 64,680    | 77,250    | 70,000    | (7,250)   | -9.39%  |
| Contrib Budget Stab         | -          | -          | 152,000      | 576,718   | 591,441   | 588,154   | (3,287)   | -0.56%  |
| Contrib Water/Wastewater    | 312,000    | 318,270    | 327,818      | 337,652   | 347,782   | 351,260   | 3,478     | 1.00%   |
| Major & Local Roads         | 709,952    | 701,219    | 677,499      | 667,246   | 652,467   | 670,950   | 18,483    | 2.83%   |
| Appropriation from Fund Bal |            |            | -            | -         | (41,441)  | -         | 41,441    | 0.00%   |
| Total Revenues              | 10,147,011 | 10,129,295 | 9,497,167    | 9,470,314 | 9,663,953 | 9,306,818 | (357,135) | -3.70%  |