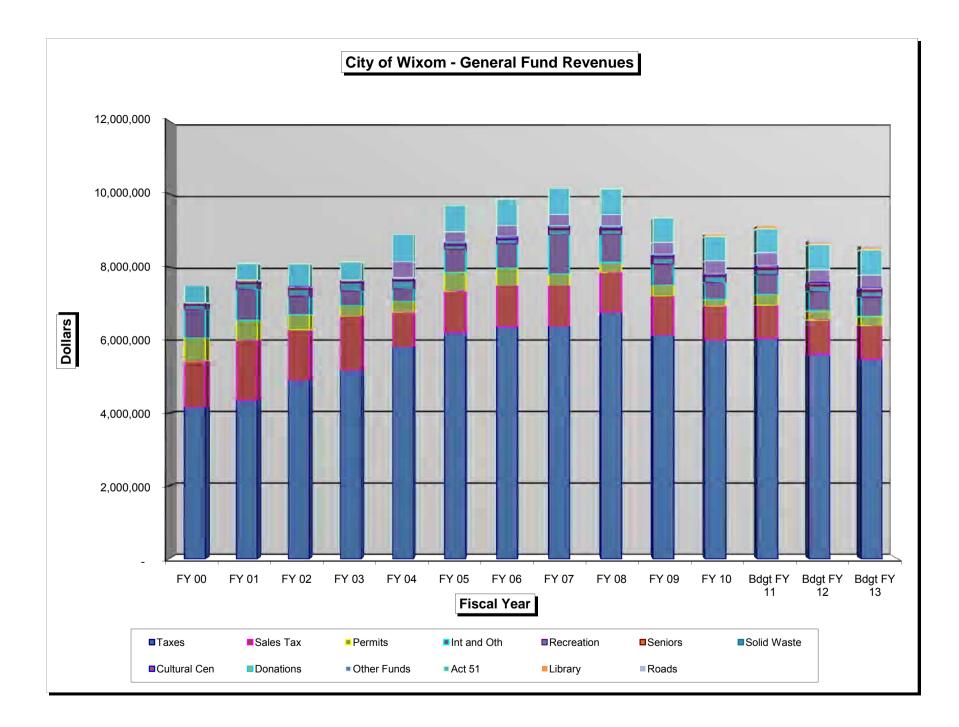

# GENERAL FUND REVENUES

Total revenues estimated at \$9,306,818 represent a 3.70% decrease over Fiscal Year 2010-2011 total budgeted revenues.

|                             | Change in  | Revenues   | General Fund |           |           |           |           |         |
|-----------------------------|------------|------------|--------------|-----------|-----------|-----------|-----------|---------|
|                             | 2006/07    | 2007/08    | 2008/09      | 2009/10   | 2010/11   | 2011/12   | Dollar    | Percent |
| Description                 | Revenues   | Revenues   | Revenues     | Revenues  | Budget    | Budget    | Change    | Change  |
| Property Taxes              | 6,380,690  | 6,762,907  | 6,134,608    | 5,992,613 | 6,037,176 | 5,613,472 | (423,704) | -7.02%  |
| State Shared Revenues       | 1,106,703  | 1,093,382  | 1,064,832    | 934,515   | 906,043   | 927,928   | 21,885    | 2.42%   |
| Building Permits & Fees     | 329,217    | 261,920    | 298,386      | 178,728   | 300,870   | 245,004   | (55,866)  | -18.57% |
| Miscellaneous Income        | 1,308,449  | 991,597    | 842,024      | 718,162   | 792,365   | 840,050   | 47,685    | 6.02%   |
| Contrib Library             | -          | -          | -            | 64,680    | 77,250    | 70,000    | (7,250)   | -9.39%  |
| Contrib Budget Stab         | -          | -          | 152,000      | 576,718   | 591,441   | 588,154   | (3,287)   | -0.56%  |
| Contrib Water/Wastewater    | 312,000    | 318,270    | 327,818      | 337,652   | 347,782   | 351,260   | 3,478     | 1.00%   |
| Major & Local Roads         | 709,952    | 701,219    | 677,499      | 667,246   | 652,467   | 670,950   | 18,483    | 2.83%   |
| Appropriation from Fund Bal |            |            | -            | -         | (41,441)  | -         | 41,441    | 0.00%   |
| Total Revenues              | 10,147,011 | 10,129,295 | 9,497,167    | 9,470,314 | 9,663,953 | 9,306,818 | (357,135) | -3.70%  |