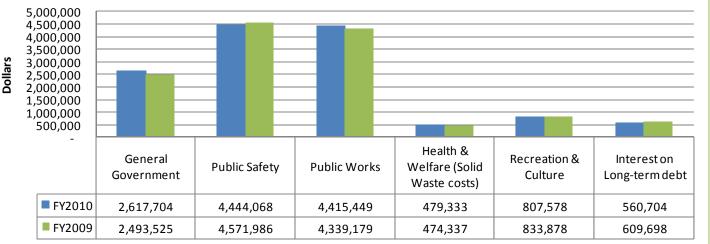

| 19%  | 124,179   | -5%      |
| Public Safety                        | 4,444,068    | 33%  | 4,571,986    | 34%  | (127,918) | 3%       |
| Public Works                         | 4,415,449    | 33%  | 4,339,179    | 33%  | 76,270    | -2%      |
| Health & Welfare (Solid Waste costs) | 479,333      | 4%   | 474,337      | 4%   | 4,996     | -1%      |
| Recreation & Culture                 | 807,578      | 6%   | 833,878      | 6%   | (26,300)  | 3%       |
| Interest on Long-term debt           | 560,704      | 4%   | 609,698      | 5%   | (48,994)  | 8%       |
| Total                                | \$13,326,846 | 100% | \$13,324,612 | 100% | \$2,233   | 0%       |

#### Comparison of 2009 and 2010 Governmental Activities Expenditures FY2010 (\$13,326,846)& FY2009 (\$13,324,612)



The following list provides a more detailed explanation of the Governmental Activities expenditure categories:

- **General government** expenditures include the administration of City offices and officials. This includes the following functions and Departments: City Council, City Manager's Office, Clerk's Office, Assessing Department, Finance Department, Information Systems Department, Legal Counsel, General Operating and Maintenance, and certain Boards & Commissions.
- **Public safety** expenditures include the Wixom Police and Fire departments.
- **Public works** includes the DPW Department, which includes maintenance of City streets, parks, and other infrastructure, Building Department, Planning Commission and the Board of Appeals.
- Health and welfare are expenditures for the City's