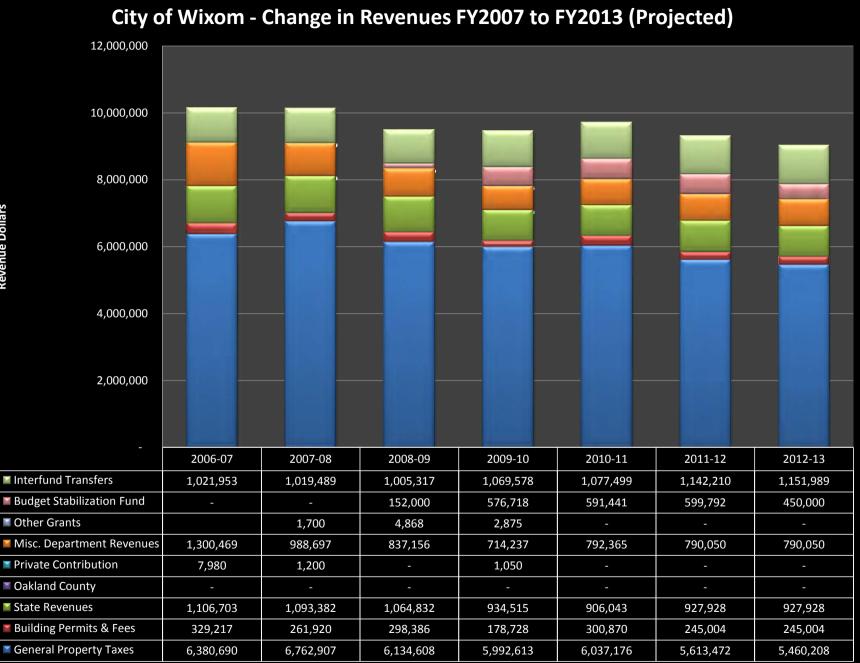

# GENERAL FUND REVENUES

Total revenues estimated at \$9,306,818 represent a 3.70% decrease over Fiscal Year 2010-2011 total budgeted revenues.

|                             | Change in  | Revenues   | General Fund |           |           |           |           |         |
|-----------------------------|------------|------------|--------------|-----------|-----------|-----------|-----------|---------|
|                             | 2006/07    | 2007/08    | 2008/09      | 2009/10   | 2010/11   | 2011/12   | Dollar    | Percent |
| Description                 | Revenues   | Revenues   | Revenues     | Revenues  | Budget    | Budget    | Change    | Change  |
| Property Taxes              | 6,380,690  | 6,762,907  | 6,134,608    | 5,992,613 | 6,037,176 | 5,613,472 | (423,704) | -7.02%  |
| State Shared Revenues       | 1,106,703  | 1,093,382  | 1,064,832    | 934,515   | 906,043   | 927,928   | 21,885    | 2.42%   |
| Building Permits & Fees     | 329,217    | 261,920    | 298,386      | 178,728   | 300,870   | 245,004   | (55,866)  | -18.57% |
| Miscellaneous Income        | 1,308,449  | 991,597    | 842,024      | 718,162   | 792,365   | 840,050   | 47,685    | 6.02%   |
| Contrib Library             | -          | -          | -            | 64,680    | 77,250    | 70,000    | (7,250)   | -9.39%  |
| Contrib Budget Stab         | -          | -          | 152,000      | 576,718   | 591,441   | 588,154   | (3,287)   | -0.56%  |
| Contrib Water/Wastewater    | 312,000    | 318,270    | 327,818      | 337,652   | 347,782   | 351,260   | 3,478     | 1.00%   |
| Major & Local Roads         | 709,952    | 701,219    | 677,499      | 667,246   | 652,467   | 670,950   | 18,483    | 2.83%   |
| Appropriation from Fund Bal |            |            | -            | -         | (41,441)  | -         | 41,441    | 0.00%   |
| Total Revenues              | 10,147,011 | 10,129,295 | 9,497,167    | 9,470,314 | 9,663,953 | 9,306,818 | (357,135) | -3.70%  |