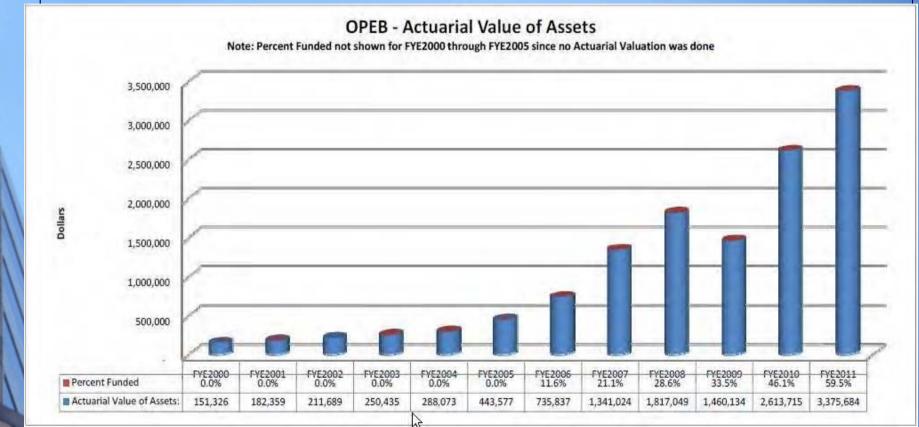

investing in a diversified portfolio, handled by professional managers. MERS has shown a history of acceptable returns. As the graph below shows an investment of \$10,000 in 1988 would be worth \$69,986 in 2009. This equates to a 9.25% return over 22 years. The graph below shows MERS rate of return since 1990. Once again, if you take out 2008 of 24.8%, which can be considered an anomaly like the 1932 depression, then the overall rates are significantly better than 8%.his is the rate used by MERS in our Defined Benefit Plan.

GROWTH OF \$10,000 - PERIOD ENDED DECEMBER 31, 2009



#### Historical long-term return by MERS:



<u>City of Wixom's Projected Funded Rate for 6/30/2011</u>: If we examine the funding of our OPEB plan the percent funded could be between 50% to 60% as of 6/30/2011.



Once again, look at the Long-term: We are talking about a moratorium that will be examined each year. Remember this is a long-term liability which extends over a lengthily period of time. This should be taken into account when considering the temporary moratorium.

# **Long-term solutions - OPEB Liability**

# Long-term solution:

- Move all groups to an alternative OPEB plan. The City has already moved nonunion new hires too an alternative OPEB Plan. We should concentrate on this major area.
- 2. Lengthen service years to receive OPEB benefits from 15 to 20/25 years.
- 3. Increase employee contribution levels/percent
- 4. Change program from percent to flat rates.
- **The State of Michigan may require changes in this area in the near future.**

# Memo

| To: | J. Michael Dornan, | City