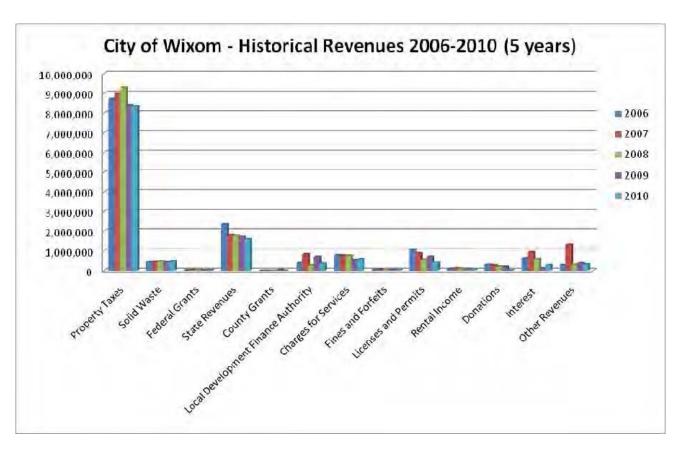

# GENERAL FUND REVENUES

Total revenues estimated at \$9,306,818 represent a 3.70% decrease over Fiscal Year 2010-2011 total budgeted revenues.

|                             | Change in  | Revenues   | General Fund |           |           |           |           |         |
|-----------------------------|------------|------------|--------------|-----------|-----------|-----------|-----------|---------|
|                             | 2006/07    | 2007/08    | 2008/09      | 2009/10   | 2010/11   | 2011/12   | Dollar    | Percent |
| Description                 | Revenues   | Revenues   | Revenues     | Revenues  | Budget    | Budget    | Change    | Change  |
| Property Taxes              | 6,380,690  | 6,762,907  | 6,134,608    | 5,992,613 | 6,037,176 | 5,613,472 | (423,704) | -7.02%  |
| State Shared Revenues       | 1,106,703  | 1,093,382  | 1,064,832    | 934,515   | 906,043   | 927,928   | 21,885    | 2.42%   |
| Building Permits & Fees     | 329,217    | 261,920    | 298,386      | 178,728   | 300,870   | 245,004   | (55,866)  | -18.57% |
| Miscellaneous Income        | 1,308,449  | 991,597    | 842,024      | 718,162   | 792,365   | 840,050   | 47,685    | 6.02%   |
| Contrib Library             | -          | -          | -            | 64,680    | 77,250    | 70,000    | (7,250)   | -9.39%  |
| Contrib Budget Stab         | -          | -          | 152,000      | 576,718   | 591,441   | 588,154   | (3,287)   | -0.56%  |
| Contrib Water/Wastewater    | 312,000    | 318,270    | 327,818      | 337,652   | 347,782   | 351,260   | 3,478     | 1.00%   |
| Major & Local Roads         | 709,952    | 701,219    | 677,499      | 667,246   | 652,467   | 670,950   | 18,483    | 2.83%   |
| Appropriation from Fund Bal |            |            | -            | -         | (41,441)  | -         | 41,441    | 0.00%   |
| Total Revenues              | 10,147,011 | 10,129,295 | 9,497,167    | 9,470,314 | 9,663,953 | 9,306,818 | (357,135) | -3.70%  |