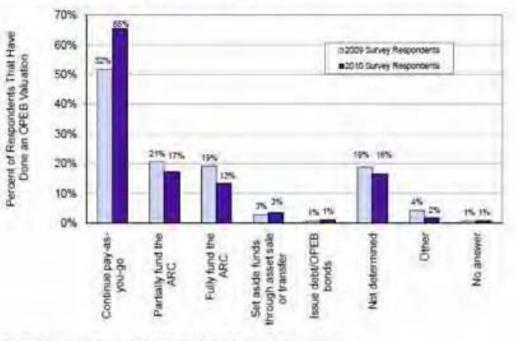

r 2010

For respondent governments that have actuarially valued their OPEB benefits, there are several approaches to financing the OPEB liability. For the 2010 survey respondents, 65% indicated they would not pre-fund, but rather continue the pay-as-yea-go approach (up from 52% in 2009). Only 13% indicated they would fully fund their annually required contribution (ARC), and another 17% indicated they would partially prefund the benefits (down from 19% and 21% respectively in 2009). Another 18% indicated they had not yet determined their approach to funding. Interestingly, only one percent of the respondents indicated they plan to issue OPEB bonds to prefund the liability.

#### CHART 32

For governments that have done an OPEB valuation, how do you plan to fund your OPEB liability? (Q21)



NOTE: Percentages do not add to 100% due to multiple applicable responses.

# Cobalt Community Research Survey – Health & OPEB Funding Strategies for 2010

For the 2010 survey respondents, of those that have done an OPEB valuation, 26% indicated they have set aside assets to fund the benefits. Chart 34 shows that 13% reported accumulating between 1% and 10% of the assets needed to fund the liability and 4% reported accumulating more than 50% of the assets. Over half (68%) of those that have done an OPEB valuation do not intend to prefund the benefits. This is up from 61% in the 2009 survey and may reflect the impact of the economic downturn on governments.

#### CHAFIT 34

For governments that have done and OPEB valuation, what portion of the OPEB liability has already been set aside? (Q