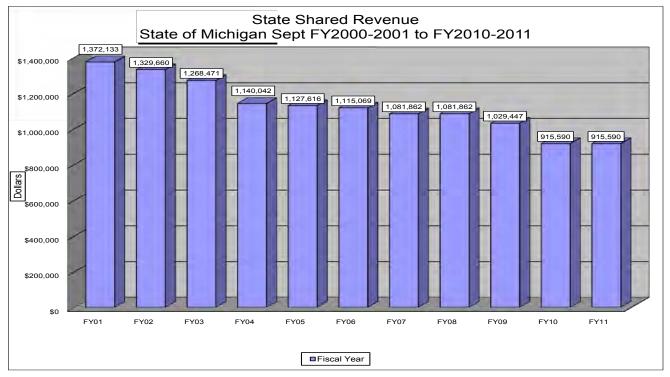

# **STATE SHARED REVENUE**

State Shared Revenues received by the City have been declining since 2001. For Fiscal Year 2011-2012, it is projected that State Shared Revenues will remain approximately the same. This may be altered due to the current budget situation in the State of Michigan which limits the prospect that State Shared Revenue to communities will be increased. The State of Michigan may make further reductions to the statutory portion of State Shared Revenue in the future.