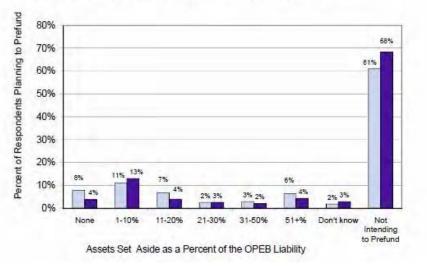

done an OPEB valuation, how do you plan to fund your OPEB liability? (Q21)



NOTE: Percentages do not add to 100% due to multiple applicable responses

For the 2010 survey respondents, of those that have done an OPEB valuation, 26% indicated they have set aside assets to fund the benefits. Chart 34 shows that 13% reported accumulating between 1% and 10% of the assets needed to fund the liability and 4% reported accumulating more than 50% of the assets. Over half (68%) of those that have done an OPEB valuation do not intend to prefund the benefits. This is up from 61% in the 2009 survey and may reflect the impact of the economic downturn on governments.

#### CHART 34

For governments that have done and OPEB valuation, what portion of the OPEB liability has already been set aside? (Q23)



#### FY2010-2011 Contribution and Investment Earnings

As of the 2/28/2011 revenues have exceeded expenditures in the Retiree Insurance Fund – MERS by \$546,000. Without taking into account investment earnings for the period 1/1/2011 to 6/30/2011, the value of assets is estimated to increase from \$2,613,715 to \$3,223,735 or a change in funding levels from 41% to 57%.

#### Financial Statements – OPEB - Asset

As of 6/30/2010 no liability was shown due by the City on their OPEB obligation. Instead a carry forward of \$147,766 was shown as an asset on the City's financial statements. Any OPEB liability in FY 2010-2011 will be offset by this asset.

#### Temporary Pay-as-you-go policy

For OPEB most governments currently follow a pay-as-you-go approach, paying an amount each year equal to