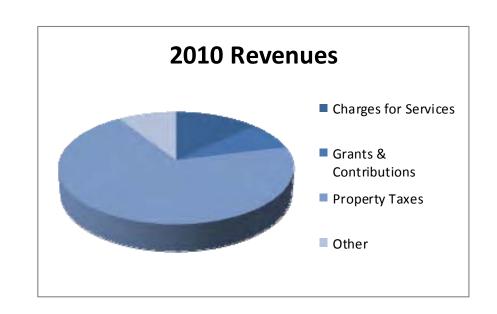

ar to year.

| Revenues               | 2010         | 2009         | Change               |
|------------------------|--------------|--------------|----------------------|
| Charges for Services   | \$1,644,794  | \$1,972,570  | \$(327 <i>,</i> 776) |
| Grants & Contributions | 979,741      | 1,700,184    | (720,443)            |
| Property Taxes         | 8,649,835    | 8,591,365    | 58,470               |
| Other                  | 1,142,464    | 1,158,261    | (15,797)             |
| Total                  | \$12,416,834 | \$13,422,380 | \$(1,005,546)        |

The other revenue category consists of state-shared revenue, earnings from unrestricted investments the City holds, and miscellaneous revenues. All revenues, except for property taxes, experienced a decline from 2009 – 2010.



The following further breaks down revenues earned from charges for services for 2009, 2010, and the percentage change between the two years. These are revenues earned from charges paid by citizens for services provided by the city; they are not taxes collected by the city.

| Charges for Services Revenues       | 2010           | 2009        | Change      | % Change |
|-------------------------------------|----------------|-------------|-------------|----------|
| General Government                  | 236,369        | 274,077     | (37,708)    | -14%     |
| Public Safety                       | 125,333        | 137,935     | (12,602)    | -9%      |
| Public Works                        | 562,942        | 840,188     | (277,246)   | -33%     |
| Health & Welfare (Solid Waste Fees) | 480